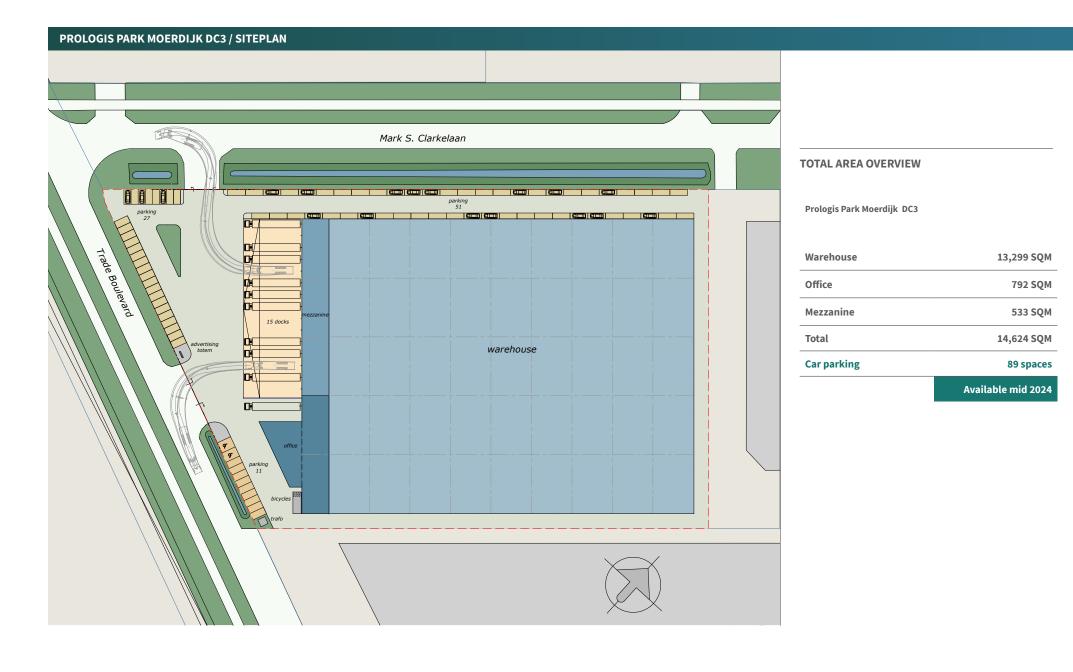

## Location

Prologis Park Moerdijk DC3 is strategically located on the Tradeboulevard in Moerdijk and is part of the Moerdijk industrial area. Moerdijk is located between the seaports of Rotterdam and Antwerp and has multimodal facilities by land, rail and water. The business park is characterized by a diversity of activities in both production, trade and logistics spheres. Moerdijk DC3 is located less than two minutes from the entrance and exit to and from the A17 (Roosendaal – Moerdijk), from where the A16 (Antwerp – Rotterdam) is easily accessible.

## Prologis Park Moerdijk DC3 Specifications