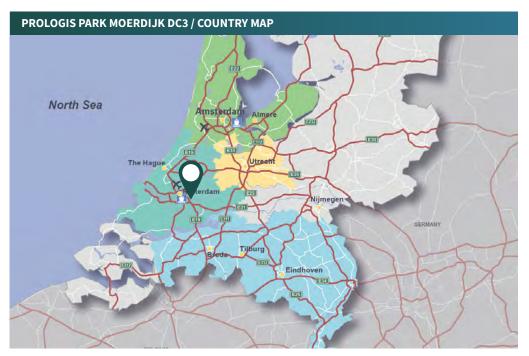

# Prologis Park Moerdijk DC3

The Netherlands

**Highway** A17 – 2km A16 – 10 km A4 – 15 km

Airport Rotterdam - 50 km Amsterdam - 100 km Brussels - 120 km

**Rail terminal** Rotterdam - 4 km

**Sea port** Rotterdam - 40 km Antwerp - 65 km

## Location

Prologis Park Moerdijk DC3 is strategically located on the Tradeboulevard in Moerdijk and is part of the Moerdijk industrial area. Moerdijk is located between the seaports of Rotterdam and Antwerp and has multimodal facilities by land, rail and water. The business park is characterized by a diversity of activities in both production, trade and logistics spheres. Moerdijk DC3 is located less than two minutes from the entrance and exit to and from the A17 (Roosendaal – Moerdijk), from where the A16 (Antwerp – Rotterdam) is easily accessible.