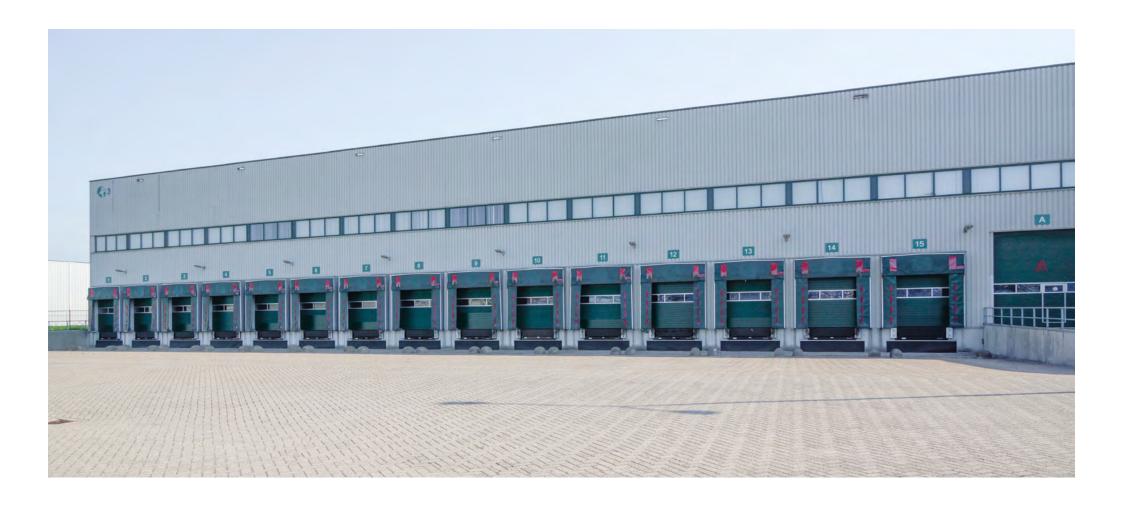

### Warehouse:

- Floor load: 3,000 kg per sqm.
- Clear height: 10.6 m.
- Column space depth: 13.75 m.
- Column space length: 19.92 m.
- Dock doors: 15 (with levelers).
- Overhead door: 1.
- LED Lighting.