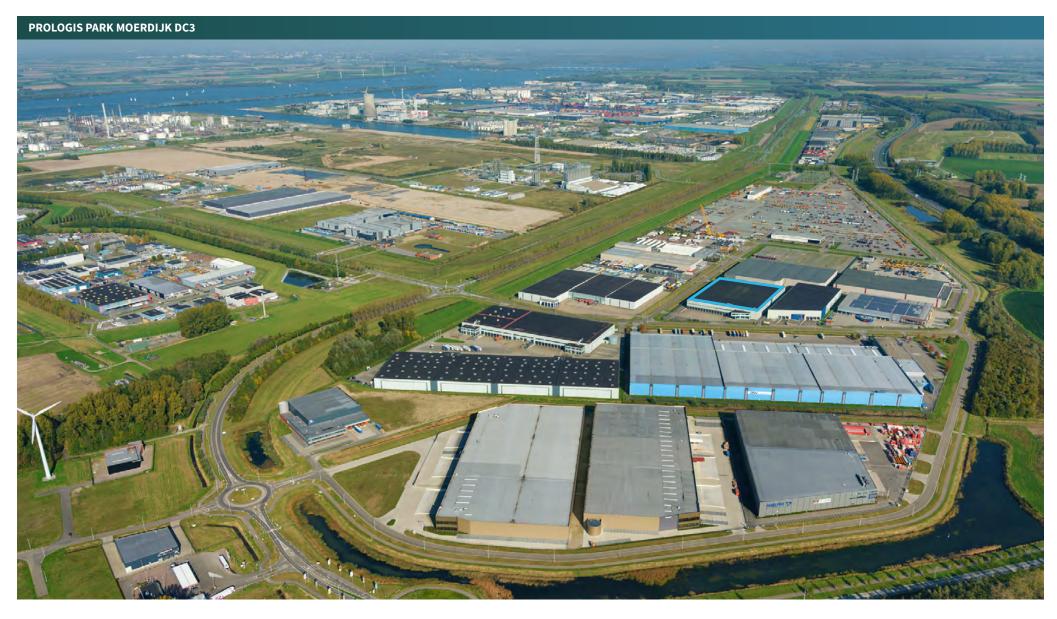

## Location

Prologis Park Moerdijk DC3 is strategically located on the Tradeboulevard in Moerdijk and is part of the Moerdijk industrial area. Moerdijk is located between the seaports of Rotterdam and Antwerp and has multimodal facilities by land, rail and water. The business park is characterized by a diversity of activities in both production, trade and logistics spheres. Moerdijk DC3 is located less than two minutes from the entrance and exit to and from the A17 (Roosendaal – Moerdijk), from where the A16 (Antwerp – Rotterdam) is easily accessible.