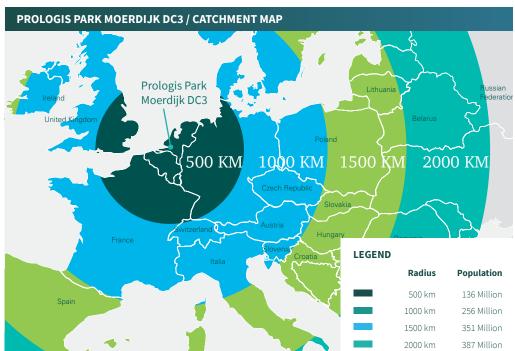

## Location

Prologis Park Moerdijk DC3 is strategically located on the Tradeboulevard in Moerdijk and is part of the Moerdijk industrial area. Moerdijk is located between the seaports of Rotterdam and Antwerp and has multimodal facilities by land, rail and water. The business park is characterized by a diversity of activities in both production, trade and logistics spheres. Moerdijk DC3 is located less than two minutes from the entrance and exit to and from the A17 (Roosendaal – Moerdijk), from where the A16 (Antwerp – Rotterdam) is easily accessible.