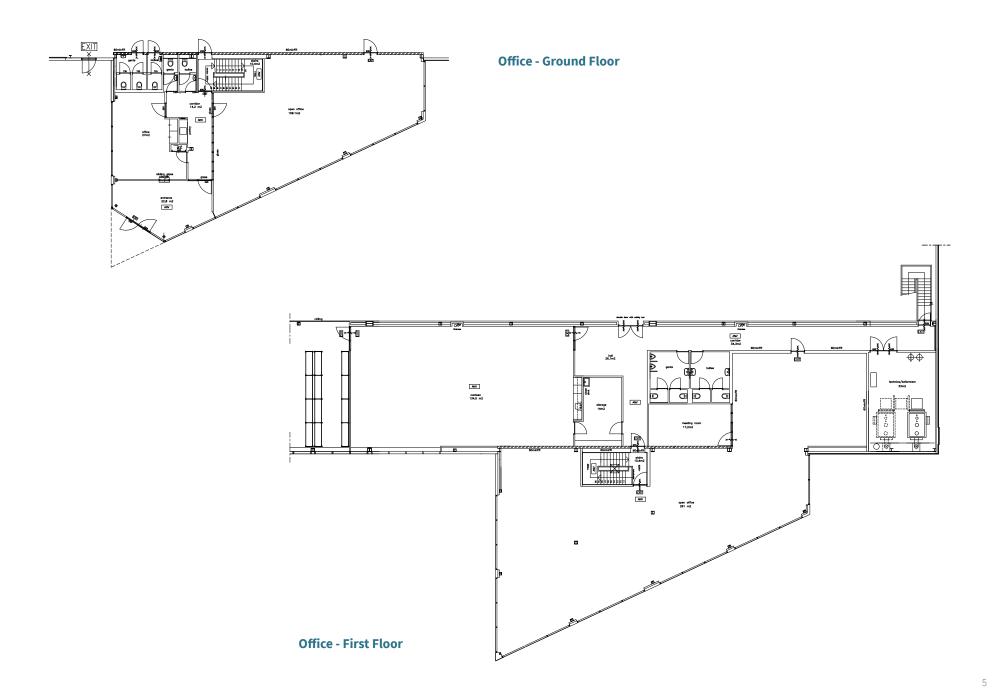

#### Office:

- Floor load: 250 kg per sqm.
- LED Lighting.
- Kitchenette.
- Sanitary rooms equipped with ceramic floor and wall tiles.