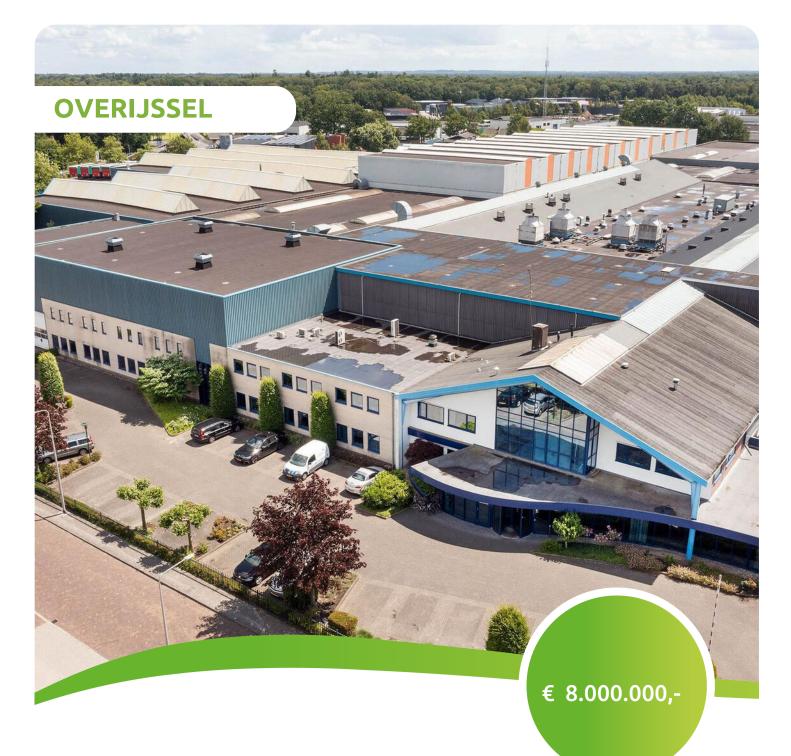

## Boskampstraat 26 Tubbergen

Large-scale industrial property of approximately 31.029 sq. m.located on businesspark 'De Boskamp' in Tubbergen (Overijssel).

weusthuismakelaardij.nl

12

1965 – 1996 minimum of 6 meters yes yes, through air treatment units yes, at the entire complex 11 on site

High stack warehouse (fully enclosed solitary warehouse) Floorspace approx. 4.352 sq. m.

This large-scale industrial property of approximately 31.029 sq. m. is located on businesspark 'De Boskamp' in Tubbergen (Overijssel) right next to the motorways A1/A35 (Amsterdam – Berlin and Zwolle - Almelo). The building has been previously used as a production site for panel radiators, and it has become available due to relocation.