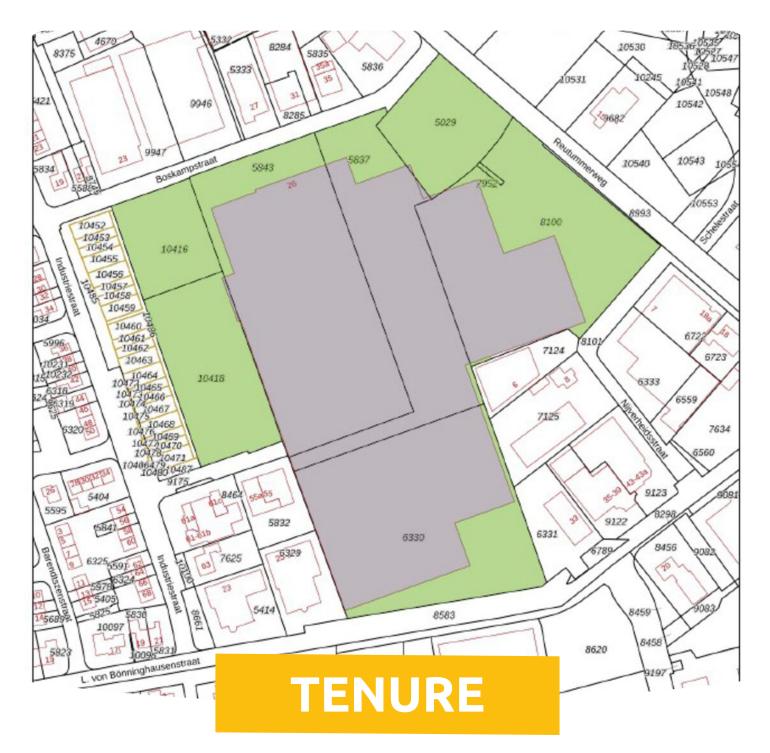

## Location on the map

| Address:      | Boskampstraat 26                                                   |
|---------------|--------------------------------------------------------------------|
| Title:        | Freehold                                                           |
| Municipality: | Tubbergen                                                          |
| Section:      | L                                                                  |
| Numbers:      | 5843, 5837, 6330, 8100, 5029, 1952, 7651 (partial), 7650 (partial) |
| Plot size:    | арргох. 51.285 sq. m.                                              |

Zoning plan: Tubbergen Date: 06-05-2015 Designated use: Industrial Additional use: industrial activity until category 3.2 Max. plot ratio: 80% Max height: 10 meters

At the moment this part of the terrain is being developed and transformed to be used for property development. The purple part belongs to the complete sale property. The current buildings will be demolished.