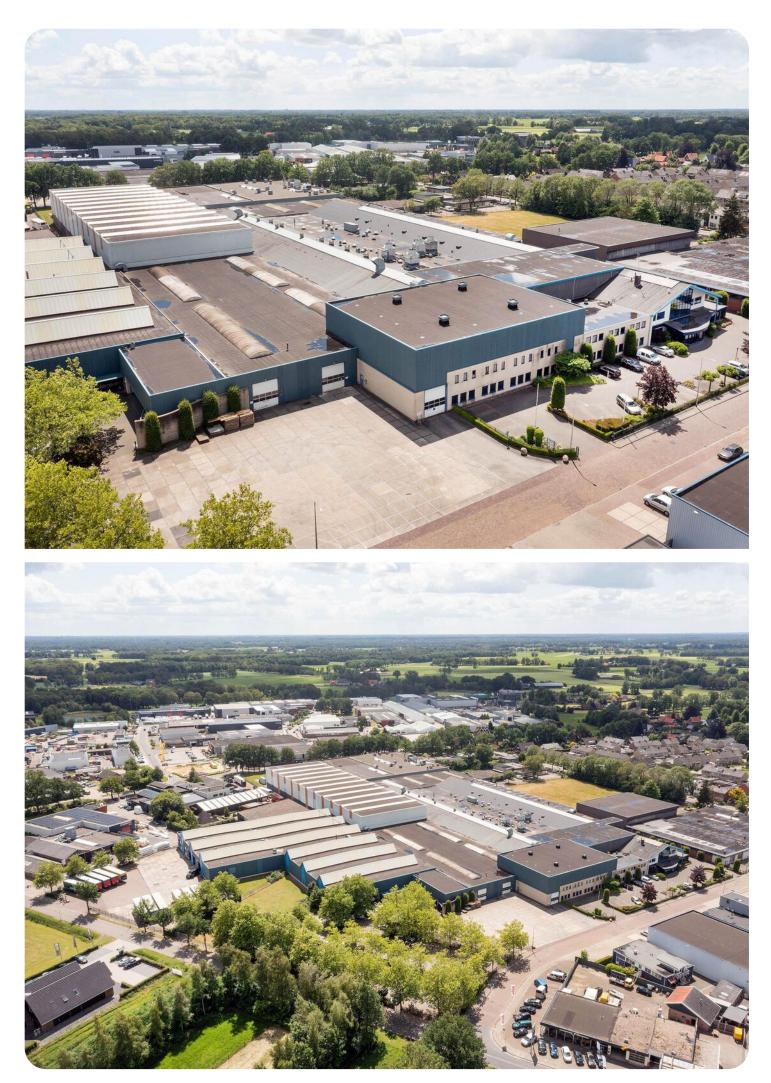

## Boskampstraat 26 Tubbergen

Large-scale industrial property of approximately 31.029 sq. m.located on businesspark 'De Boskamp' in Tubbergen (Overijssel).

weusthuismakelaardij.nl

12

1965 – 1996 minimum of 6 meters yes yes, through air treatment units yes, at the entire complex 11 on site

High stack warehouse (fully enclosed solitary warehouse) Floorspace approx. 4.352 sq. m.

This large-scale industrial property of approximately 31.029 sq. m. is located on businesspark 'De Boskamp' in Tubbergen (Overijssel) right next to the motorways A1/A35 (Amsterdam – Berlin and Zwolle - Almelo). The building has been previously used as a production site for panel radiators, and it has become available due to relocation.

#### Location

The city of Tubbergen

Tubbergen is located in the eastern part of the Netherlands, near Enschede and the German border. Enschede has a technical University, UT Twente. You will find a lot of highly skilled professionals in this part of the Netherlands, as well as motivated workers.

#### Road

The property is located on business park 'De Boskamp'. There's easy access to the highway A1/A35. From here the following Dutch cities are easily accessible:

Almelo approx. 13km Hengelo approx. 23km Enschede approx. 28km Utrecht approx. 138km Rotterdam approx. 195km