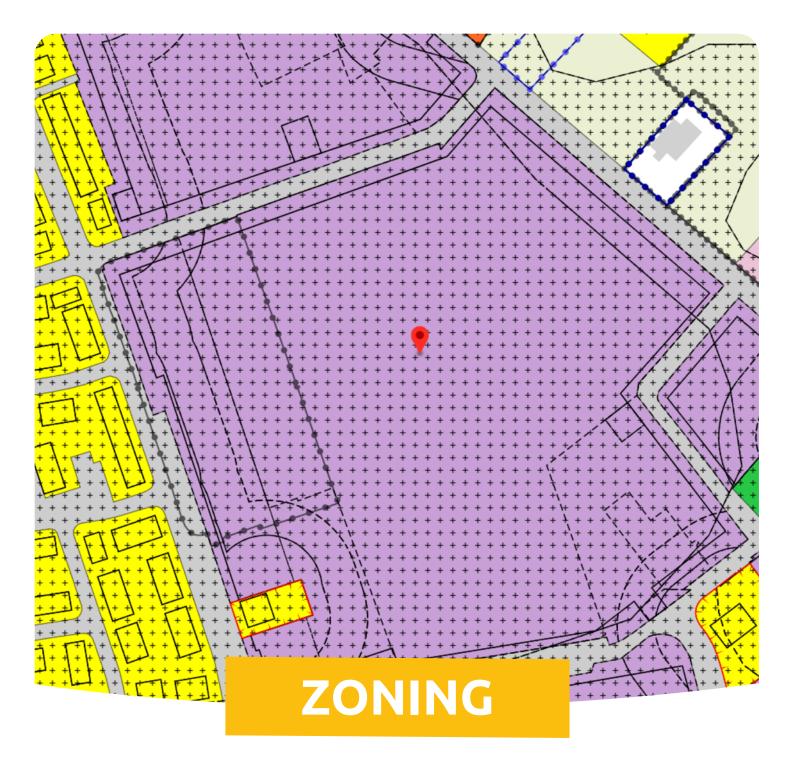

Zoning plan: Tubbergen Date: 06-05-2015 Designated use: Industrial Additional use: industrial activity until category 3.2 Max. plot ratio: 80% Max height: 10 meters

At the moment this part of the terrain is being developed and transformed to be used for property development. The purple part belongs to the complete sale property. The current buildings will be demolished.