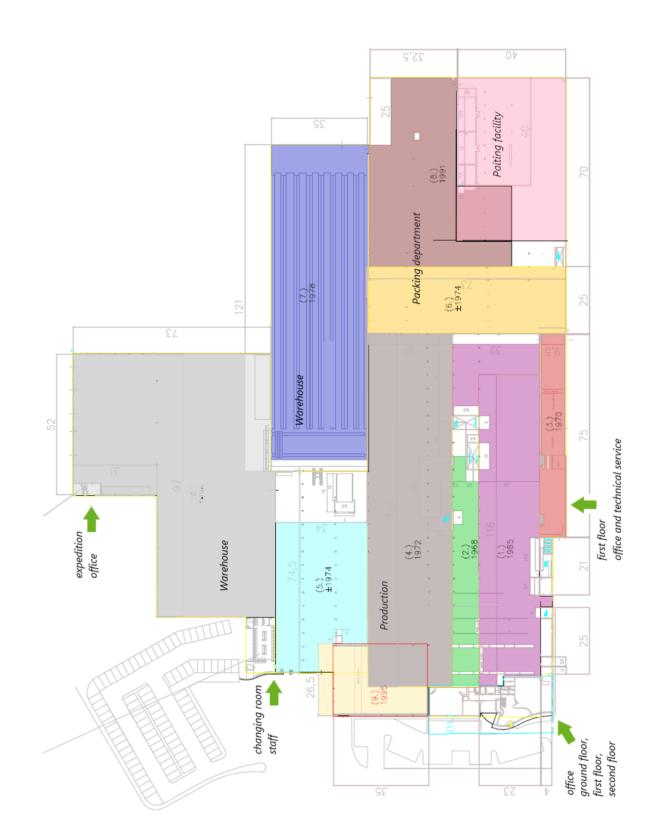

# Technical

Year of construction 1965-1996

Plot size 51.285 sq.m.

Overhead doors 12

Parking 102 parking lots Total floor area approx. 31.029 sq. m.

Warehouse/Production approx. 28.774 sq. m.

Workplace/Stockroom approx. 702 sq. m.

Changing / laundry room approx. 196 sq. m.

Office space approx. 1.349 sq. m.

# TECHNICAL

| Overhead doors        |
|-----------------------|
| Years of construction |
| Free height complex   |
| Sprinkler system      |
| Heating               |
| Air treatment system  |
| Overhead cranes       |

12

1965 – 1996 minimum of 6 meters yes yes, through air treatment units yes, at the entire complex 11 on site

High stack warehouse (fully enclosed solitary warehouse) Floorspace approx. 4.352 sq. m.

This large-scale industrial property of approximately 31.029 sq. m. is located on businesspark 'De Boskamp' in Tubbergen (Overijssel) right next to the motorways A1/A35 (Amsterdam – Berlin and Zwolle - Almelo). The building has been previously used as a production site for panel radiators, and it has become available due to relocation.

### **Total overview**