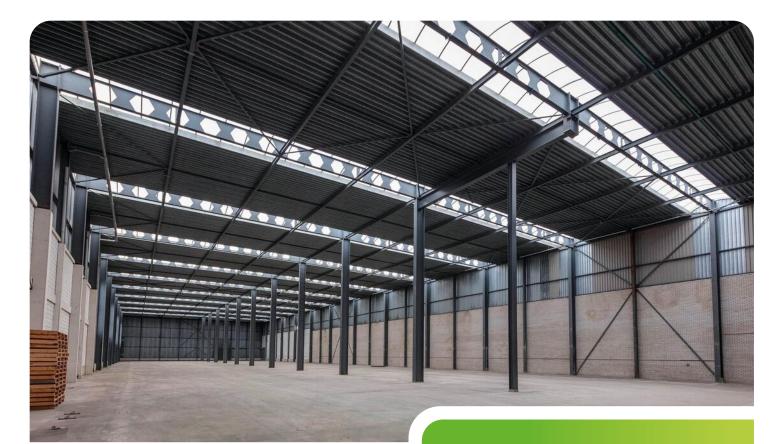

## Boskampstraat 26 Tubbergen

Large-scale industrial property of approximately 31.029 sq. m.located on businesspark 'De Boskamp' in Tubbergen (Overijssel).

weusthuismakelaardij.nl

12

1965 – 1996 minimum of 6 meters yes yes, through air treatment units yes, at the entire complex 11 on site

High stack warehouse (fully enclosed solitary warehouse) Floorspace approx. 4.352 sq. m.

This large-scale industrial property of approximately 31.029 sq. m. is located on businesspark 'De Boskamp' in Tubbergen (Overijssel) right next to the motorways A1/A35 (Amsterdam – Berlin and Zwolle - Almelo). The building has been previously used as a production site for panel radiators, and it has become available due to relocation.