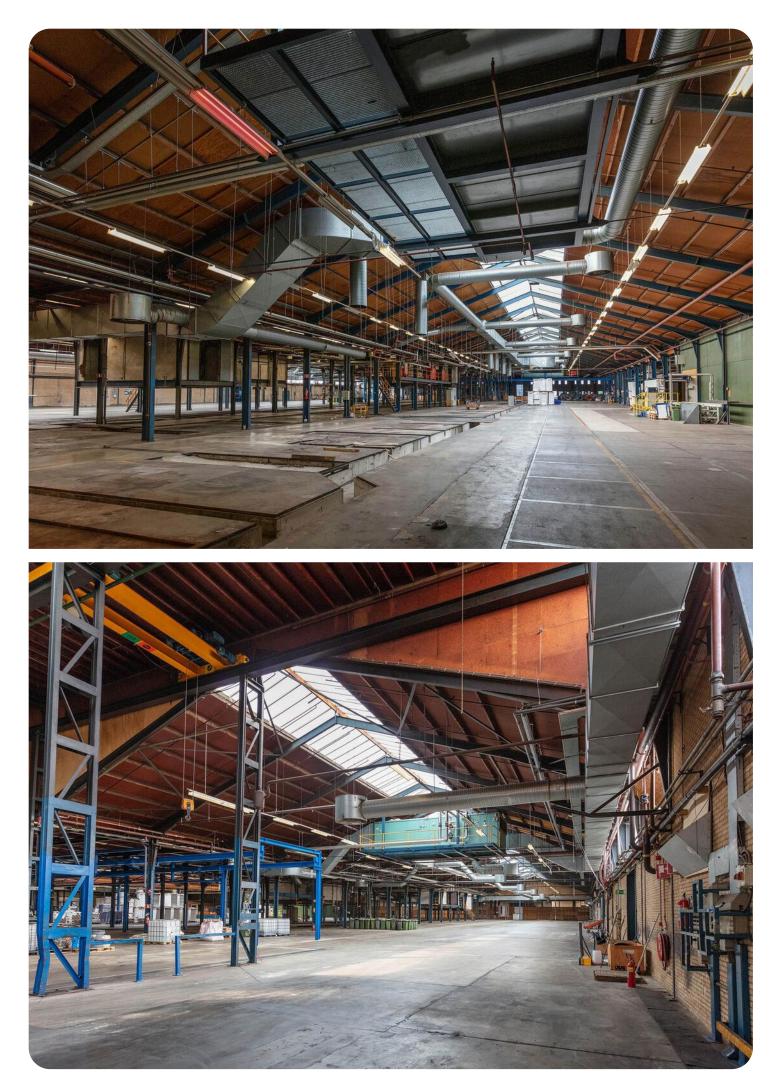

12

1965 – 1996 minimum of 6 meters yes yes, through air treatment units yes, at the entire complex 11 on site

High stack warehouse (fully enclosed solitary warehouse) Floorspace approx. 4.352 sq. m.

This large-scale industrial property of approximately 31.029 sq. m. is located on businesspark 'De Boskamp' in Tubbergen (Overijssel) right next to the motorways A1/A35 (Amsterdam – Berlin and Zwolle - Almelo). The building has been previously used as a production site for panel radiators, and it has become available due to relocation.

### High rise warehouse

### 11x overhead crane

Air filtration system