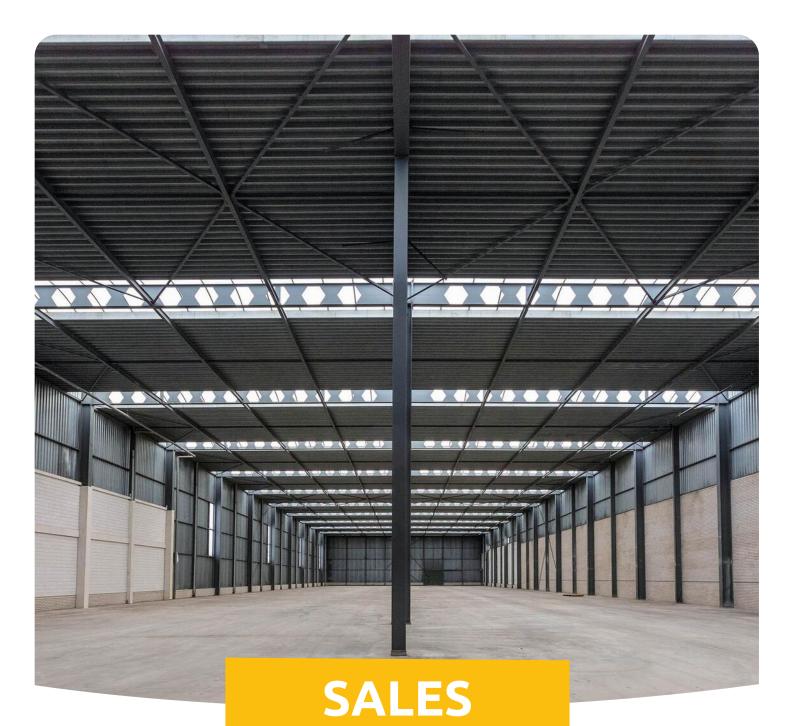

12

1965 – 1996 minimum of 6 meters yes yes, through air treatment units yes, at the entire complex 11 on site

High stack warehouse (fully enclosed solitary warehouse) Floorspace approx. 4.352 sq. m.

This large-scale industrial property of approximately 31.029 sq. m. is located on businesspark 'De Boskamp' in Tubbergen (Overijssel) right next to the motorways A1/A35 (Amsterdam – Berlin and Zwolle - Almelo). The building has been previously used as a production site for panel radiators, and it has become available due to relocation.

### High rise warehouse