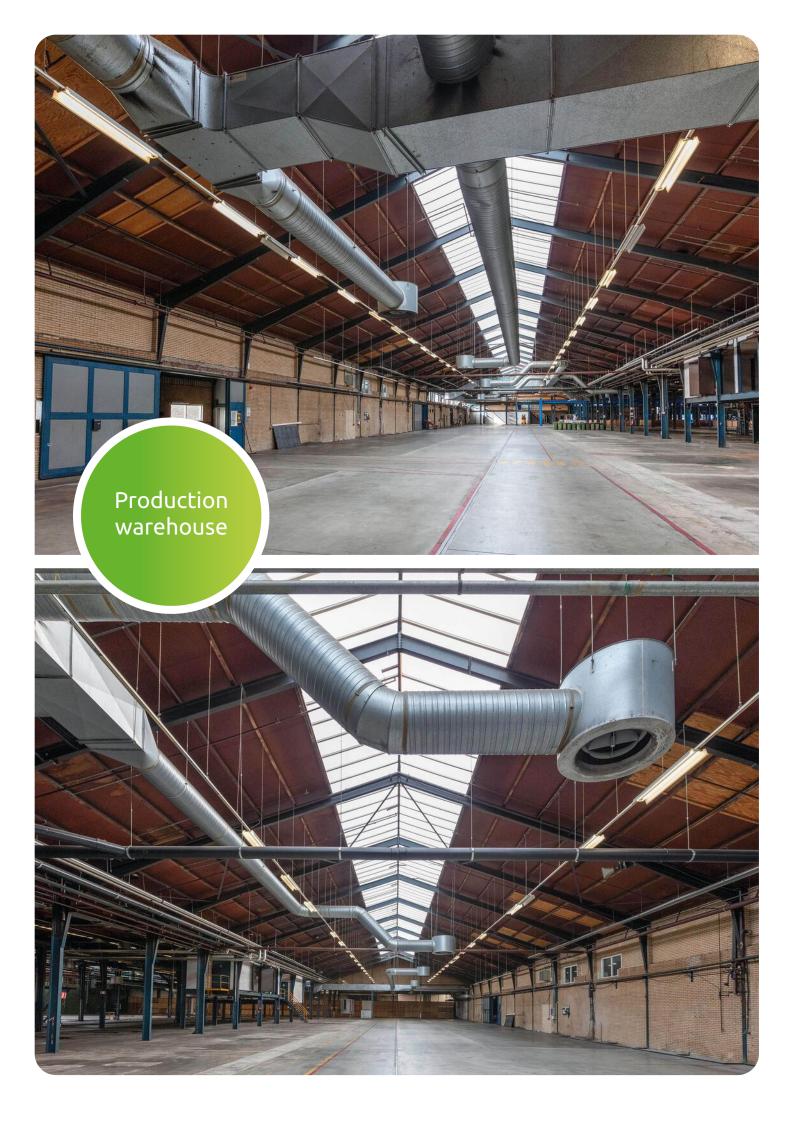

12

1965 – 1996 minimum of 6 meters yes yes, through air treatment units yes, at the entire complex 11 on site

High stack warehouse (fully enclosed solitary warehouse) Floorspace approx. 4.352 sq. m.

This large-scale industrial property of approximately 31.029 sq. m. is located on businesspark 'De Boskamp' in Tubbergen (Overijssel) right next to the motorways A1/A35 (Amsterdam – Berlin and Zwolle - Almelo). The building has been previously used as a production site for panel radiators, and it has become available due to relocation.

### High rise warehouse