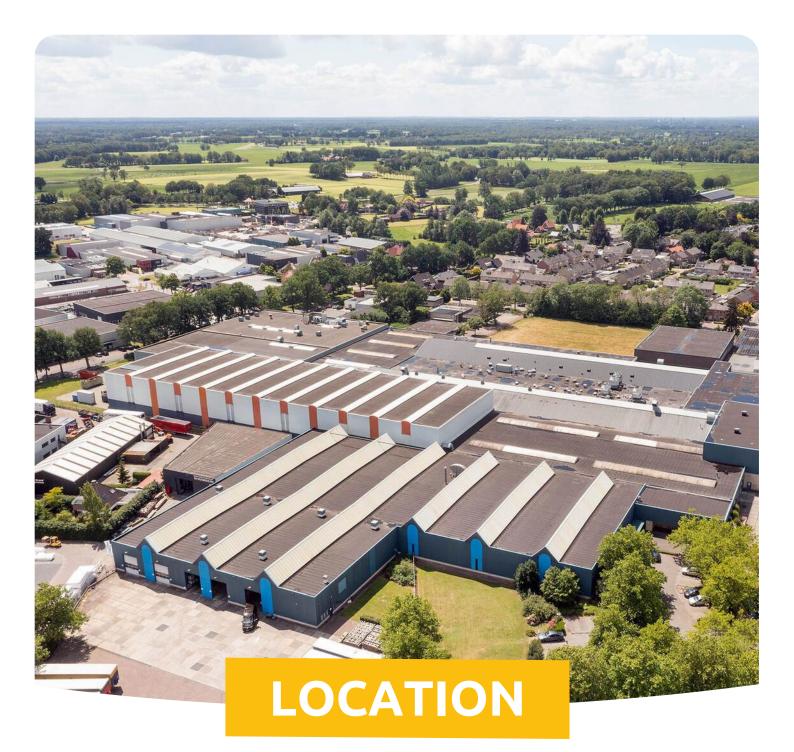

12

1965 – 1996 minimum of 6 meters yes yes, through air treatment units yes, at the entire complex 11 on site

High stack warehouse (fully enclosed solitary warehouse) Floorspace approx. 4.352 sq. m.

This large-scale industrial property of approximately 31.029 sq. m. is located on businesspark 'De Boskamp' in Tubbergen (Overijssel) right next to the motorways A1/A35 (Amsterdam – Berlin and Zwolle - Almelo). The building has been previously used as a production site for panel radiators, and it has become available due to relocation.

#### Location

The city of Tubbergen

Tubbergen is located in the eastern part of the Netherlands, near Enschede and the German border. Enschede has a technical University, UT Twente. You will find a lot of highly skilled professionals in this part of the Netherlands, as well as motivated workers.