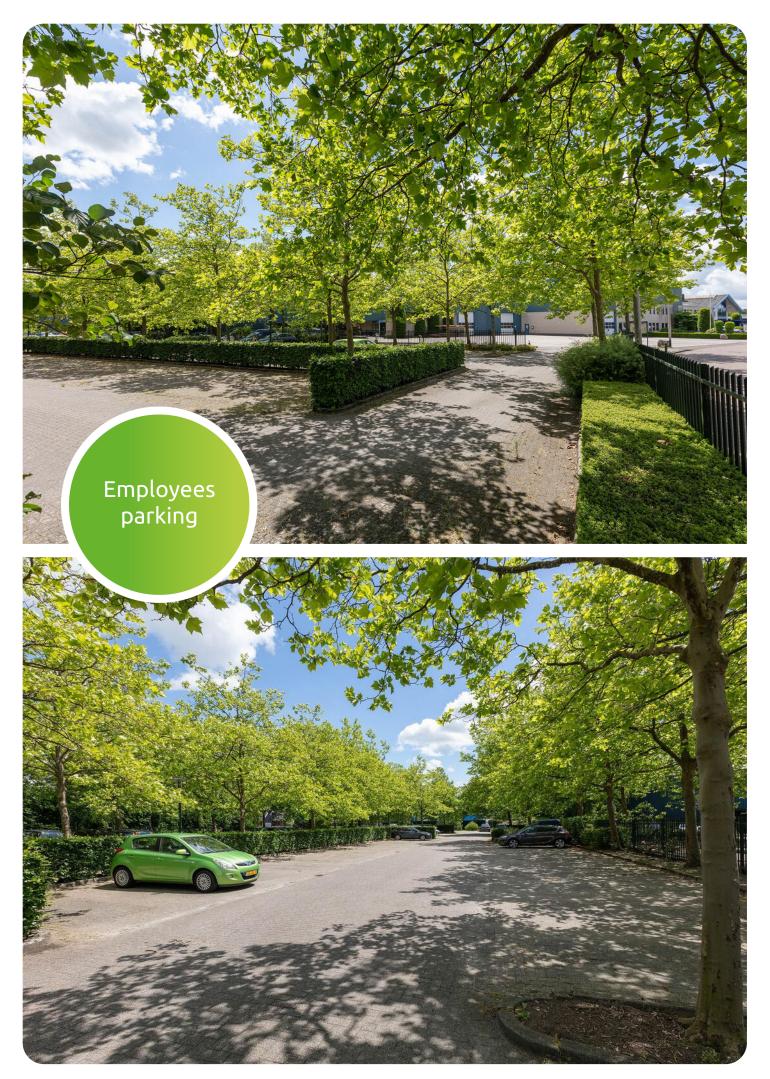

# Technical

Year of construction 1965-1996

Plot size 51.285 sq.m.

Overhead doors 12

Parking 102 parking lots Total floor area approx. 31.029 sq. m.

Warehouse/Production approx. 28.774 sq. m.

Workplace/Stockroom approx. 702 sq. m.