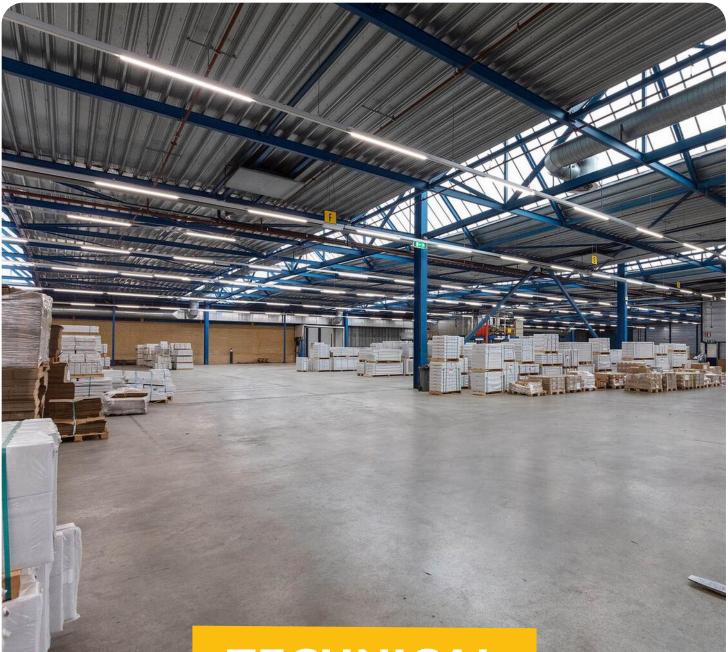

# Technical

Year of construction 1965-1996

Plot size 51.285 sq.m.

Overhead doors 12

Parking 102 parking lots Total floor area approx. 31.029 sq. m.

Warehouse/Production approx. 28.774 sq. m.

Workplace/Stockroom approx. 702 sq. m.

# TECHNICAL

| Overhead doors        |
|-----------------------|
| Years of construction |
| Free height complex   |
| Sprinkler system      |
| Heating               |
| Air treatment system  |
| Overhead cranes       |

12

1965 – 1996 minimum of 6 meters yes yes, through air treatment units yes, at the entire complex 11 on site

High stack warehouse (fully enclosed solitary warehouse) Floorspace approx. 4.352 sq. m.

This large-scale industrial property of approximately 31.029 sq. m. is located on businesspark 'De Boskamp' in Tubbergen (Overijssel) right next to the motorways A1/A35 (Amsterdam – Berlin and Zwolle - Almelo). The building has been previously used as a production site for panel radiators, and it has become available due to relocation.