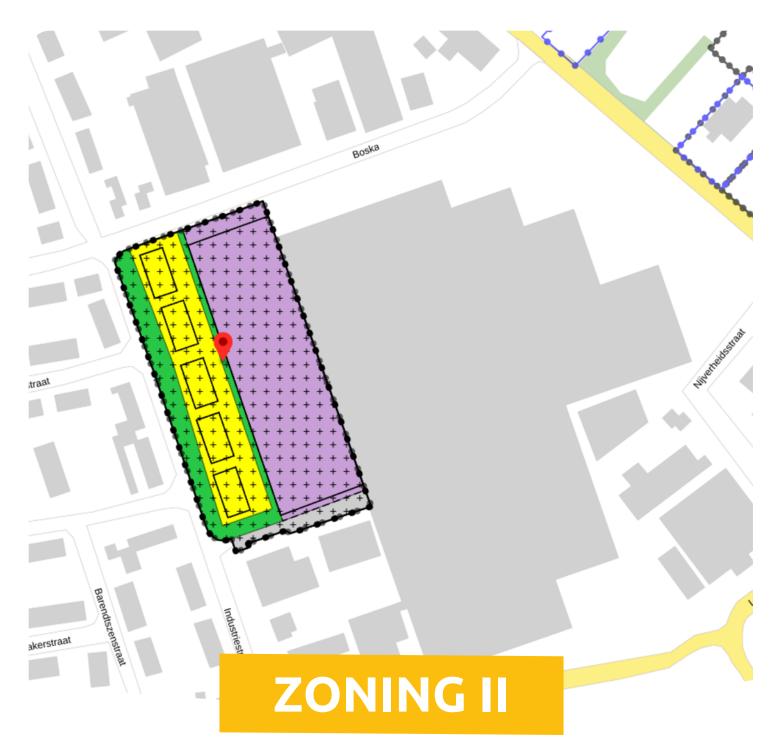

## Location on the map

| Address:      | Boskampstraat 26                                                   |
|---------------|--------------------------------------------------------------------|
| Title:        | Freehold                                                           |
| Municipality: | Tubbergen                                                          |
| Section:      | L                                                                  |
| Numbers:      | 5843, 5837, 6330, 8100, 5029, 1952, 7651 (partial), 7650 (partial) |
| Plot size:    | арргох. 51.285 sq. m.                                              |