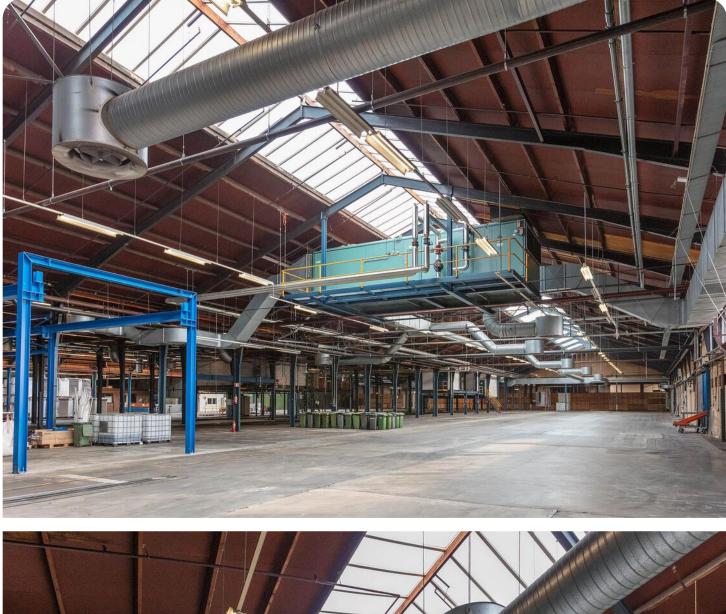

### High rise warehouse

### 11x overhead crane

Air filtration system

### Sprinklersystem