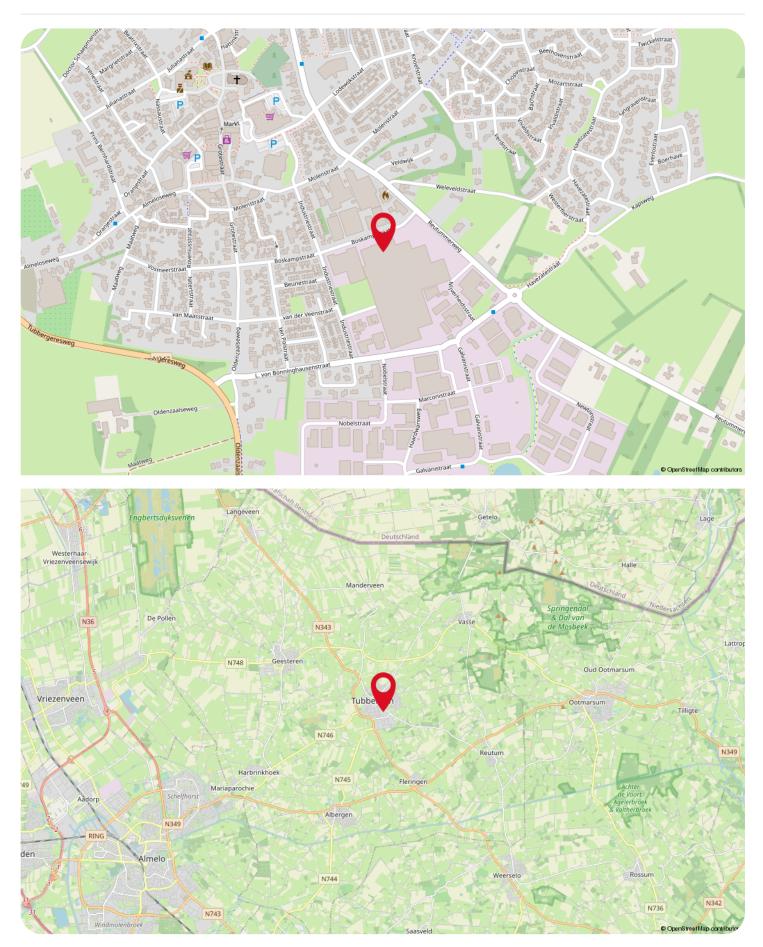

#### Location

The city of Tubbergen

Tubbergen is located in the eastern part of the Netherlands, near Enschede and the German border. Enschede has a technical University, UT Twente. You will find a lot of highly skilled professionals in this part of the Netherlands, as well as motivated workers.

#### Road

The property is located on business park 'De Boskamp'. There's easy access to the highway A1/A35. From here the following Dutch cities are easily accessible:

Almelo approx. 13km Hengelo approx. 23km Enschede approx. 28km Utrecht approx. 138km Rotterdam approx. 195km

#### Water

Close to the property, Container Terminal Twente (CTT) to barge, can be found. The terminals have daily multi modal connections by Barge, Truck and Rail, to main ports Rotterdam and Antwerp.