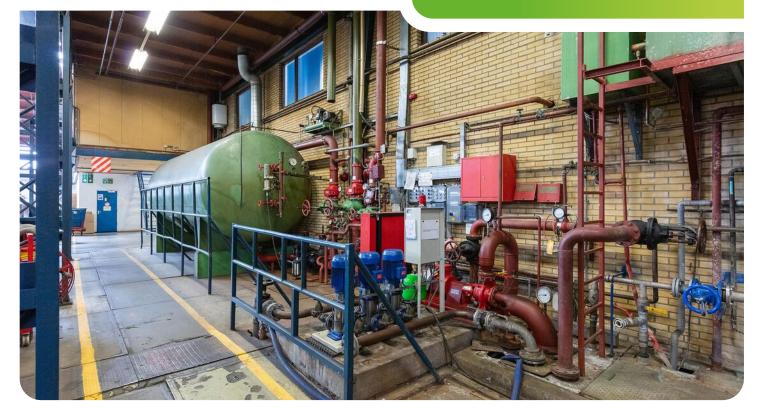

12

1965 – 1996 minimum of 6 meters yes yes, through air treatment units yes, at the entire complex 11 on site

High stack warehouse (fully enclosed solitary warehouse) Floorspace approx. 4.352 sq. m.

This large-scale industrial property of approximately 31.029 sq. m. is located on businesspark 'De Boskamp' in Tubbergen (Overijssel) right next to the motorways A1/A35 (Amsterdam – Berlin and Zwolle - Almelo). The building has been previously used as a production site for panel radiators, and it has become available due to relocation.