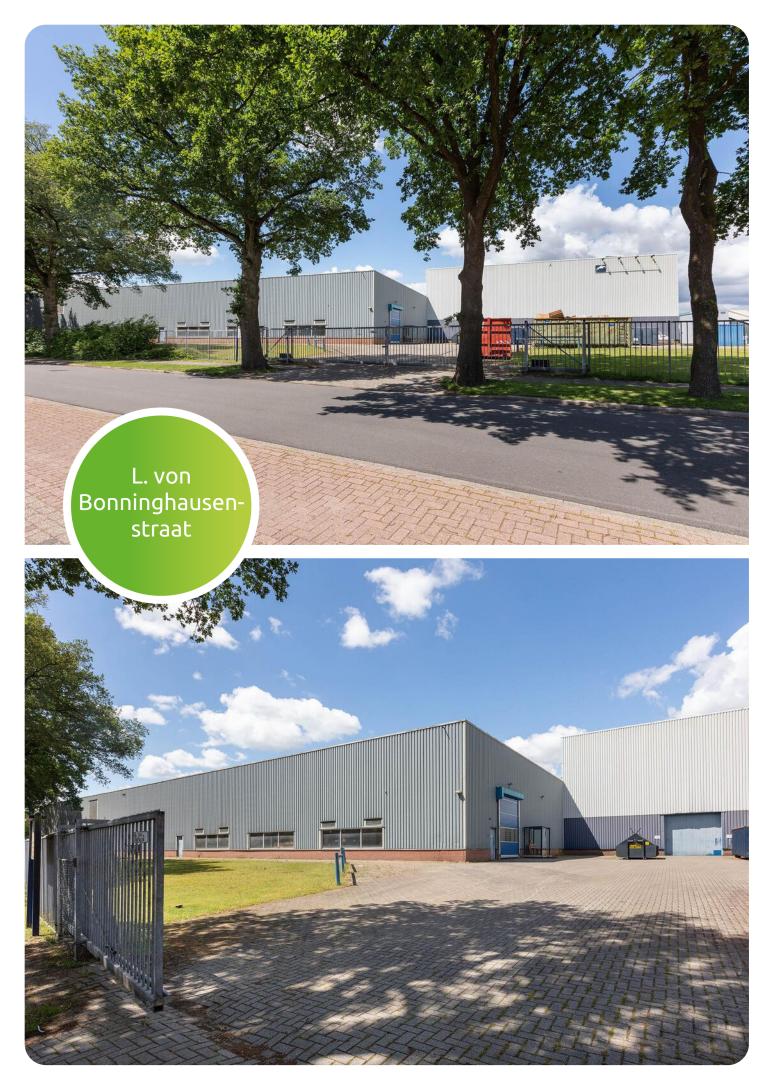

12

1965 – 1996 minimum of 6 meters yes yes, through air treatment units yes, at the entire complex 11 on site

High stack warehouse (fully enclosed solitary warehouse) Floorspace approx. 4.352 sq. m.

This large-scale industrial property of approximately 31.029 sq. m. is located on businesspark 'De Boskamp' in Tubbergen (Overijssel) right next to the motorways A1/A35 (Amsterdam – Berlin and Zwolle - Almelo). The building has been previously used as a production site for panel radiators, and it has become available due to relocation.

#### Road

The property is located on business park 'De Boskamp'. There's easy access to the highway A1/A35. From here the following Dutch cities are easily accessible:

Almelo approx. 13km Hengelo approx. 23km Enschede approx. 28km Utrecht approx. 138km Rotterdam approx. 195km