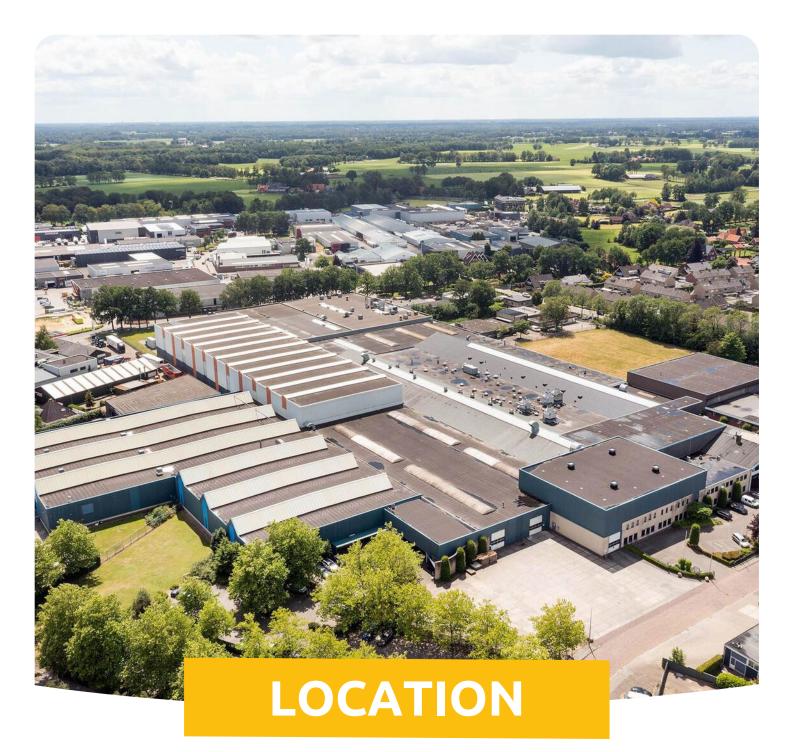

12

1965 – 1996 minimum of 6 meters yes yes, through air treatment units yes, at the entire complex 11 on site

High stack warehouse (fully enclosed solitary warehouse) Floorspace approx. 4.352 sq. m.

This large-scale industrial property of approximately 31.029 sq. m. is located on businesspark 'De Boskamp' in Tubbergen (Overijssel) right next to the motorways A1/A35 (Amsterdam – Berlin and Zwolle - Almelo). The building has been previously used as a production site for panel radiators, and it has become available due to relocation.

#### Location

The city of Tubbergen

Tubbergen is located in the eastern part of the Netherlands, near Enschede and the German border. Enschede has a technical University, UT Twente. You will find a lot of highly skilled professionals in this part of the Netherlands, as well as motivated workers.