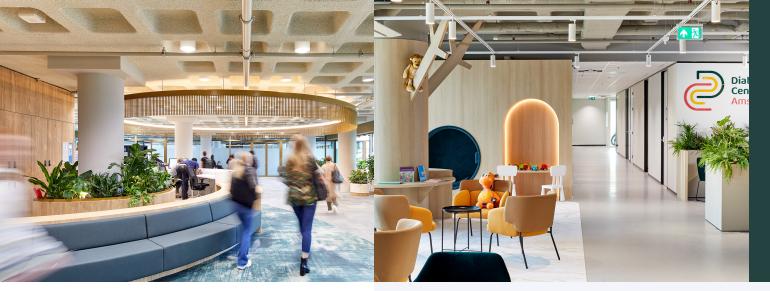

#### **Facilities**

Het Slotervaart has a gym on the ground floor

Shared facilities: a reception desk. lunch facilities. a coffee bar and meeting areas inside and in the surrounding garden

O Het Slotervaart is easily accessible by bike, metro, tram, and bus