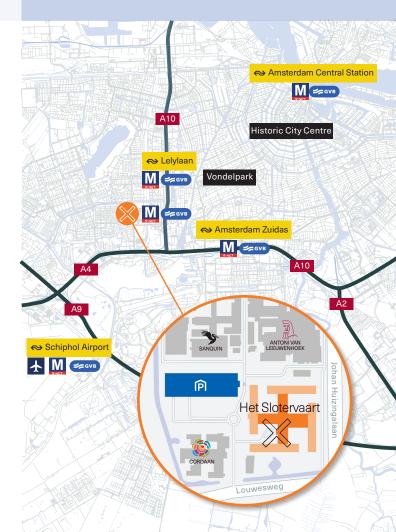

#### **Facilities**

Het Slotervaart has a gym on the ground floor

Shared facilities: a reception desk. lunch facilities. a coffee bar and meeting areas inside and in the surrounding garden

O Het Slotervaart is easily accessible by bike, metro, tram, and bus

Het Slotervaart is certified with the WiredScore Platinum label, indicating its digital capacity

Het Slotervaart has a spacious parking garage, including charging stations for electric cars