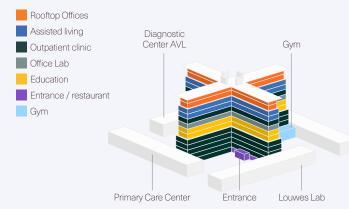

#### 30+

Over thirty different healthcare professionals and organizations come together in one place.

### C&C

An excellent location for CURE and CARE-related healthcare and innovative organizations.

### Office & practice spaces

Het Slotervaart offers various office and practice spaces ranging from approx. 35 sqm to 5,500 sqm LFA.

Each space can be tailored to your needs and preferences. Unlock the potential of your practice in an environment designed to inspire innovation and excellence in healthcare.