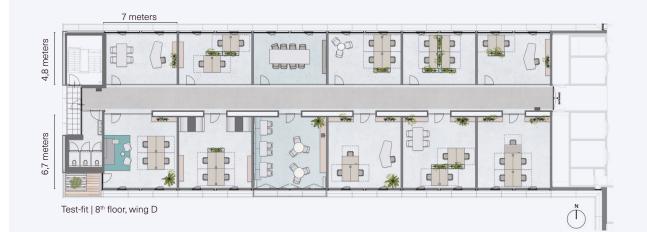

### Office & practice spaces

Het Slotervaart offers various office and practice spaces ranging from approx. 35 sqm to 5,500 sqm LFA.

Each space can be tailored to your needs and preferences. Unlock the potential of your practice in an environment designed to inspire innovation and excellence in healthcare.