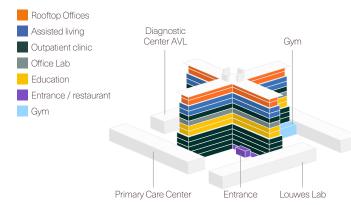

### Het Slotervaart

Het Slotervaart is the place for innovative, healthcare related and communal organisations. It accommodates more than 30 professional organisations, offering primary and secondary healthcare and education. After the completion of the Rooftop Offices, Het Slotervaart consists of approximately 52,000 sqm LFA. Het Slotervaart is part of a dynamic Healthcare Hub within the vibrant urban district 'De Plantijn' in Amsterdam. This makes it a very attractive business climate for medical-related companies.

#### HET SLOTERVAART