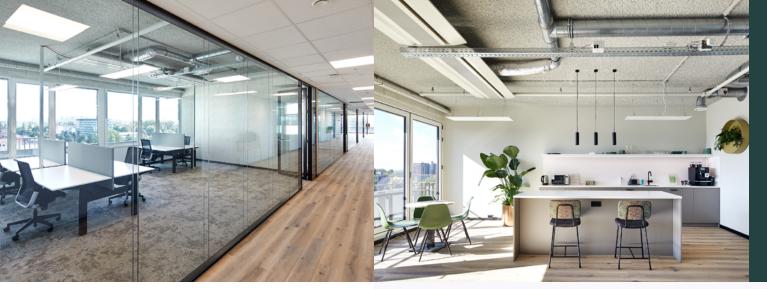

### Office Lab

Office Lab is located on 7<sup>th</sup> floor of Het Slotervaart, it offers units of 35 sqm and 50 sqm LFA. Experience the convenience of a turn-key office and practice space, allowing you to save both time and investment. The office furniture is included in the lease. Engage with socially-minded organisations and create valuable connections and meaningful networking opportunties. Office Lab is a collaborative and inspiring work environment.

Innovative healthcare and social environment

Flexible contract terms

Full service concept including: cleaning, waste disposal and full maintenance

Shared facilities: an equipped pantry, meetings rooms and more

Available from Q2 2025

Prices on request

Scan for more photos, floor plans and additional Office Lab information