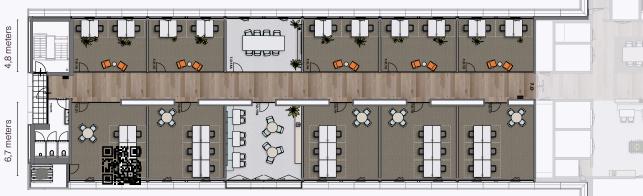

Test-fit | 7th floor, wing D |

### Office Lab

Office Lab is located on 7<sup>th</sup> floor of Het Slotervaart, it offers units of 35 sqm and 50 sqm LFA. Experience the convenience of a turn-key office and practice space, allowing you to save both time and investment. The office furniture is included in the lease. Engage with socially-minded organisations and create valuable connections and meaningful networking opportunties. Office Lab is a collaborative and inspiring work environment.