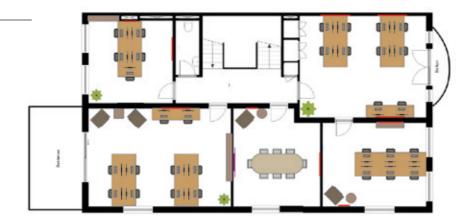

# FLOORPLAN. JACOB OBRECHTSTRAAT

GROUND FLOOR SUITE: CAPACITY:

SUITE 1 7 PERS.

SUITE 2 10 PERS.

SUITE 4 14 PERS.

FIRST FLOOR SUITE: CAPACITY:

SUITE 5 5 PERS.

SUITE 6 10 PERS.

MEETING ROOM 8 PERS.

SUITE 8 & 9 18 PERS.

SECOND FLOOR SUITE: CAPACITY:

SUITE:

 SUITE 10
 5 PERS.

 SUITE 11
 7 PERS.

 SUITE 12
 6 PERS.

 SUITE 14
 7 PERS.

 SUITE 15
 9 PERS.

SOUTERRAIN

MEETING ROOM 8 PERS.

PHONE BOOTH 1 PERS.

MEETING ROOM 2 PERS.

PHONE BOOTH 1 PERS.

CAPACITY: