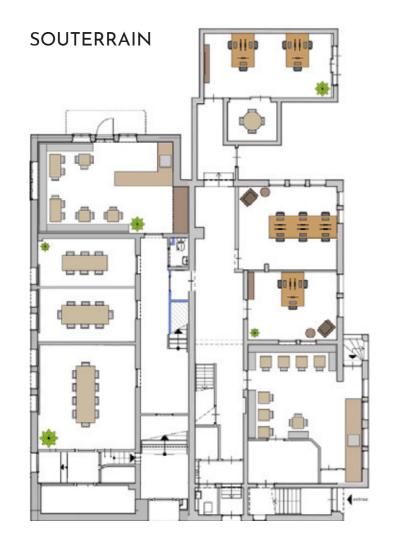

TIES

- 24/7 Access
- Super-fast WiFi
- Cleaning services
- High-quality coffee & tea
- Business registration
- Postal services
- Bathroom with shower

| 20                        | 4                     | 2             | 2       |
|---------------------------|-----------------------|---------------|---------|
| PRIVATE OFFICES           | MEETING ROOMS         | KITCHENS      | GARDENS |
| <b>3</b> COWORKING SPACES | <b>3</b> PHONE BOOTHS | 6<br>PANTRIES | CINEMA  |









## **ACCESSIBILITY**

## Walking distance

1 min Vondelpark

3 min Tram

5 min Cornelis Schuytstraat

## Cycling distance

1 min Tram

5 min Museum Square

8 min Amsterdam Centre

### **Public Transport**

5 min Museumplein

10 min Noord/Zuid metro

14 min Centraal Station

16 min Station Zuid

# FLOORPLAN. EMMALAAN



## GROUND FLOOR



## FIRST FLOOR



## SECOND FLOOR



| SUITE:       | CAPACITY: |
|--------------|-----------|
| MEETING ROOM | 10 PERS.  |
| MEETING ROOM | 8 PERS.   |
| MEETING ROOM | 6 PERS.   |
| KITCHEN NO.7 | 20 PERS.  |
| KITCHEN NO.9 | 20 PERS.  |
| SUITE 9K     | 3 PERS.   |
| SUITE 9L     | 6 PERS.   |
| SHITE OM     | 6 PERS    |

| SUITE:   | CAPACITY: |
|----------|-----------|
| SUITE 7A | 22 PERS.  |
| SUITE 7B | 14 PERS.  |
| SUITE 9A | 12 PERS.  |
| SHITE OR | 14 DEDS   |

| SUITE:   | CAPACITY: |
|----------|-----------|
| SUITE 7C | 3 PERS.   |
| SUITE 7D | 16 PERS.  |
| SUITE 7E | 5 PERS.   |
| SUITE 7F | 8 PERS.   |
| SUITE 9C | 4 PERS.   |
| SUITE 9D | 6 PERS.   |
| SUITE 9E | 12 PERS.  |
|          |           |

| SUITE:   | CAPACITY: |
|----------|-----------|