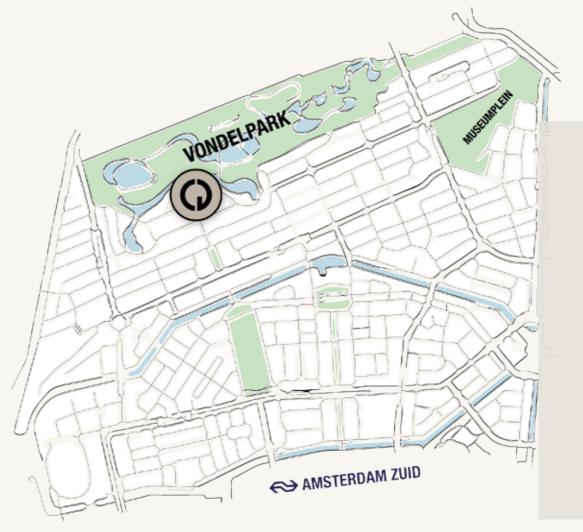

## **ACCESSIBILITY**

## Walking distance

1 min Vondelpark

3 min Tram

5 min Cornelis Schuytstraat

## Cycling distance

1 min Tram

5 min Museum Square

8 min Amsterdam Centre

### **Public Transport**

5 min Museumplein

10 min Noord/Zuid metro

14 min Centraal Station

16 min Station Zuid