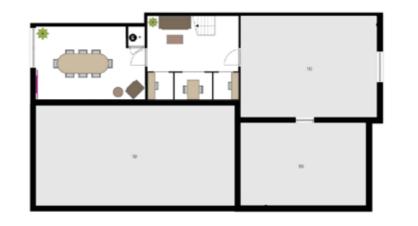

# FLOORPLAN. JACOB OBRECHTSTRAAT

GROUND FLOOR SUITE: CAPACITY:

SUITE 1 7 PERS.

SUITE 2 10 PERS.

SUITE 4 14 PERS.

FIRST FLOOR SUITE: CAPACITY:

SUITE 5 5 PERS.

SUITE 6 10 PERS.

MEETING ROOM 8 PERS.

SUITE 8 & 9 18 PERS.

SECOND FLOOR SUITE: CAPACITY:

SUITE:

 SUITE 10
 5 PERS.

 SUITE 11
 7 PERS.

 SUITE 12
 6 PERS.

 SUITE 14
 7 PERS.

 SUITE 15
 9 PERS.

SOUTERRAIN

MEETING ROOM 8 PERS.

PHONE BOOTH 1 PERS.

MEETING ROOM 2 PERS.

PHONE BOOTH 1 PERS.

CAPACITY: