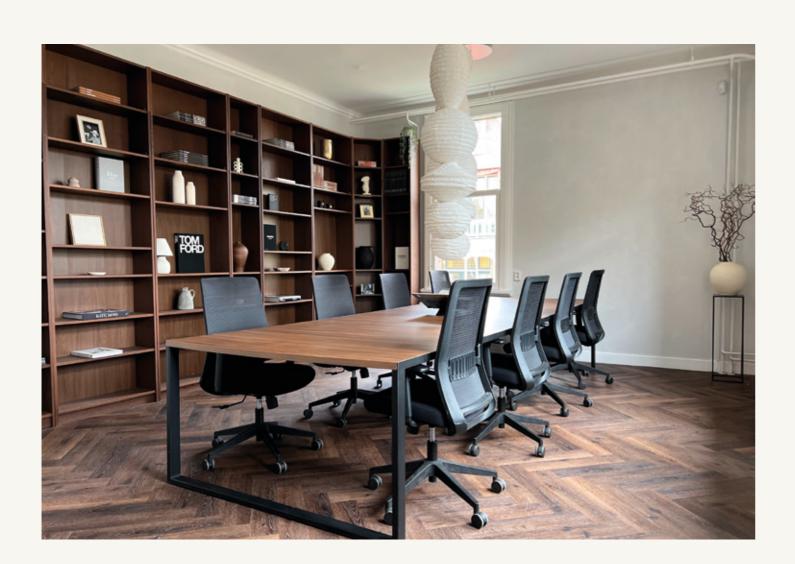

## **ABOUT US**

Welcome to CreativeGrounds, a provider of boutique private offices. Our sophisticated offices are located in the prestigious Amsterdam Oud-Zuid district.

We provide tailor made offices with high-end interior design, modern meeting rooms, well-equipped kitchens, conveniently located pantry points on every floor, and spacious gardens bathed in sunlight.

## **FACILITIES & AMENITIES**

All the necessary amenities for a good work experience.