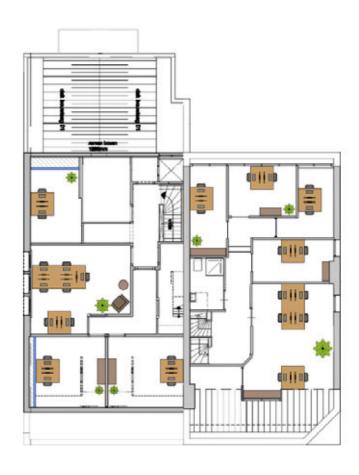

# FLOORPLAN. EMMALAAN

## SECOND FLOOR

| SUITE:       | CAPACITY: |
|--------------|-----------|
| MEETING ROOM | 10 PERS.  |
| MEETING ROOM | 8 PERS.   |
| MEETING ROOM | 6 PERS.   |
| KITCHEN NO.7 | 20 PERS.  |
| KITCHEN NO.9 | 20 PERS.  |
| SUITE 9K     | 3 PERS.   |
| SUITE 9L     | 6 PERS.   |
| SHITE OM     | 6 PERS    |

| SUITE:   | CAPACITY: |
|----------|-----------|
| SUITE 7A | 22 PERS.  |
| SUITE 7B | 14 PERS.  |
| SUITE 9A | 12 PERS.  |
| SHITE OR | 14 DEDS   |

| SUITE:   | CAPACITY: |
|----------|-----------|
| SUITE 7C | 3 PERS.   |
| SUITE 7D | 16 PERS.  |
| SUITE 7E | 5 PERS.   |
| SUITE 7F | 8 PERS.   |
| SUITE 9C | 4 PERS.   |
| SUITE 9D | 6 PERS.   |
| SUITE 9E | 12 PERS.  |
|          |           |

| SUITE:   | CAPACITY: |
|----------|-----------|
| SUITE 7G | 2 PERS.   |
| SUITE 7H | 6 PERS    |
| SUITE 7I | 2 PERS    |
| SUITE 7J | 2 PERS.   |
| SUITE 9F | 6 PERS    |
| SUITE 9G | 2 PERS.   |
| SUITE 9H | 2 PERS.   |
| SUITE 9I | 2 PERS.   |
| SUITE 9J | 2 PERS.   |
|          |           |