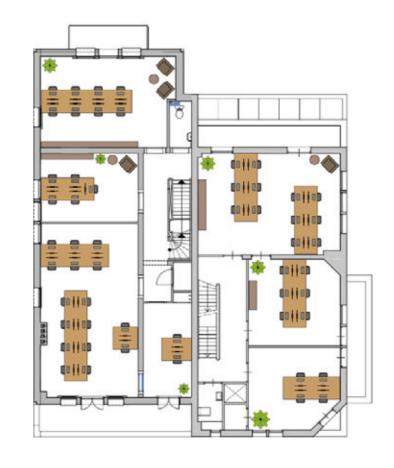

# FLOORPLAN. EMMALAAN

## SECOND FLOOR

| SUITE:       | CAPACITY: |
|--------------|-----------|
| MEETING ROOM | 10 PERS.  |
| MEETING ROOM | 8 PERS.   |
| MEETING ROOM | 6 PERS.   |
| KITCHEN NO.7 | 20 PERS.  |
| KITCHEN NO.9 | 20 PERS.  |
| SUITE 9K     | 3 PERS.   |
| SUITE 9L     | 6 PERS.   |
| SHITE OM     | 6 PERS    |

| SUITE:   | CAPACITY: |
|----------|-----------|
| SUITE 7A | 22 PERS.  |
| SUITE 7B | 14 PERS.  |
| SUITE 9A | 12 PERS.  |
| SHITE OR | 14 DEDS   |

| SUITE:   | CAPACITY: |
|----------|-----------|
| SUITE 7C | 3 PERS.   |
| SUITE 7D | 16 PERS.  |
| SUITE 7E | 5 PERS.   |
| SUITE 7F | 8 PERS.   |
| SUITE 9C | 4 PERS.   |
| SUITE 9D | 6 PERS.   |
| SUITE 9E | 12 PERS.  |
|          |           |

| SUITE:   | CAPACITY: |
|----------|-----------|
| SUITE 7G | 2 PERS.   |
| SUITE 7H | 6 PERS    |
| SUITE 7I | 2 PERS    |
| SUITE 7J | 2 PERS.   |
| SUITE 9F | 6 PERS    |
| SUITE 9G | 2 PERS.   |
| SUITE 9H | 2 PERS.   |
| SUITE 9I | 2 PERS.   |
| SUITE 9J | 2 PERS.   |
|          |           |