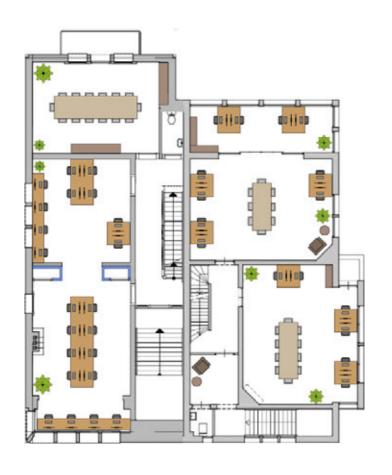

- Super-fast WiFi
- Cleaning services
- High-quality coffee & tea
- Business registration
- Postal services
- Bathroom with shower

| 20                        | 4                     | 2             | 2       |
|---------------------------|-----------------------|---------------|---------|
| PRIVATE OFFICES           | MEETING ROOMS         | KITCHENS      | GARDENS |
| <b>3</b> COWORKING SPACES | <b>3</b> PHONE BOOTHS | 6<br>PANTRIES | CINEMA  |









## **ACCESSIBILITY**

## Walking distance

1 min Vondelpark

3 min Tram

5 min Cornelis Schuytstraat

## Cycling distance

1 min Tram

5 min Museum Square

8 min Amsterdam Centre

### **Public Transport**

5 min Museumplein

10 min Noord/Zuid metro

14 min Centraal Station

16 min Station Zuid

# FLOORPLAN. EMMALAAN



## GROUND FLOOR



## FIRST FLOOR



## SECOND FLOOR



| SUITE:       | CAPACITY: |
|--------------|-----------|
| MEETING ROOM | 10 PERS.  |
| MEETING ROOM | 8 PERS.   |
| MEETING ROOM | 6 PERS.   |
| KITCHEN NO.7 | 20 PERS.  |
| KITCHEN NO.9 | 20 PERS.  |
| SUITE 9K     | 3 PERS.   |
| SUITE 9L     | 6 PERS.   |
| SHITE OM     | 6 PERS    |

| SUITE:   | CAPACITY: |
|----------|-----------|
| SUITE 7A | 22 PERS.  |
| SUITE 7B | 14 PERS.  |
| SUITE 9A | 12 PERS.  |
| SHITE OR | 14 DEDS   |

| SUITE:   | CAPACITY: |
|----------|-----------|
| SUITE 7C | 3 PERS.   |
| SUITE 7D | 16 PERS.  |
| SUITE 7E | 5 PERS.   |
| SUITE 7F | 8 PERS.   |
| SUITE 9C | 4 PERS.   |
| SUITE 9D | 6 PERS.   |
| SUITE 9E | 12 PERS.  |
|          |           |

| SUITE:   | CAPACITY: |
|----------|-----------|
| SUITE 7G | 2 PER