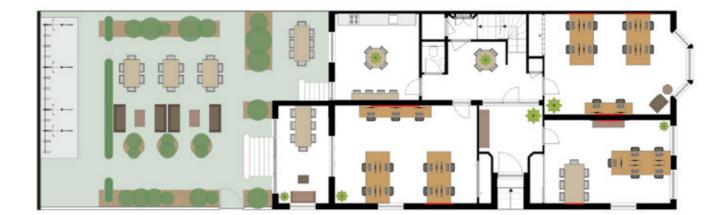

# FLOORPLAN. EMMALAAN

## GROUND FLOOR

## FIRST FLOOR

## SECOND FLOOR

| SUITE:       | CAPACITY: |
|--------------|-----------|
| MEETING ROOM | 10 PERS.  |
| MEETING ROOM | 8 PERS.   |
| MEETING ROOM | 6 PERS.   |
| KITCHEN NO.7 | 20 PERS.  |
| KITCHEN NO.9 | 20 PERS.  |
| SUITE 9K     | 3 PERS.   |
| SUITE 9L     | 6 PERS.   |
| SHITE OM     | 6 PERS    |

| SUITE:   | CAPACITY: |
|----------|-----------|
| SUITE 7A | 22 PERS.  |
| SUITE 7B | 14 PERS.  |
| SUITE 9A | 12 PERS.  |
| SHITE OR | 14 DEDS   |

| SUITE:   | CAPACITY: |
|----------|-----------|
| SUITE 7C | 3 PERS.   |
| SUITE 7D | 16 PERS.  |
| SUITE 7E | 5 PERS.   |
| SUITE 7F | 8 PERS.   |
| SUITE 9C | 4 PERS.   |
| SUITE 9D | 6 PERS.   |
| SUITE 9E | 12 PERS.  |
|          |           |

| SUITE:   | CAPACITY: |
|----------|-----------|
| SUITE 7G | 2 PERS.   |
| SUITE 7H | 6 PERS    |
| SUITE 7I | 2 PERS    |
| SUITE 7J | 2 PERS.   |
| SUITE 9F | 6 PERS    |
| SUITE 9G | 2 PERS.   |
| SUITE 9H | 2 PERS.   |
| SUITE 9I | 2 PERS.   |
| SUITE 9J | 2 PERS.   |
|          |           |