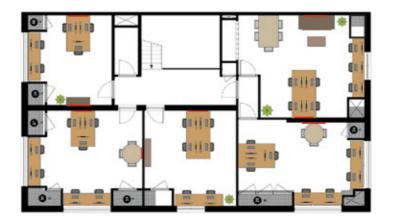

# FLOORPLAN. EMMALAAN

## GROUND FLOOR

## FIRST FLOOR

## SECOND FLOOR

| SUITE:       | CAPACITY: |
|--------------|-----------|
| MEETING ROOM | 10 PERS.  |
| MEETING ROOM | 8 PERS.   |
| MEETING ROOM | 6 PERS.   |
| KITCHEN NO.7 | 20 PERS.  |
| KITCHEN NO.9 | 20 PERS.  |
| SUITE 9K     | 3 PERS.   |
| SUITE 9L     | 6 PERS.   |
| SHITE OM     | 6 PERS    |