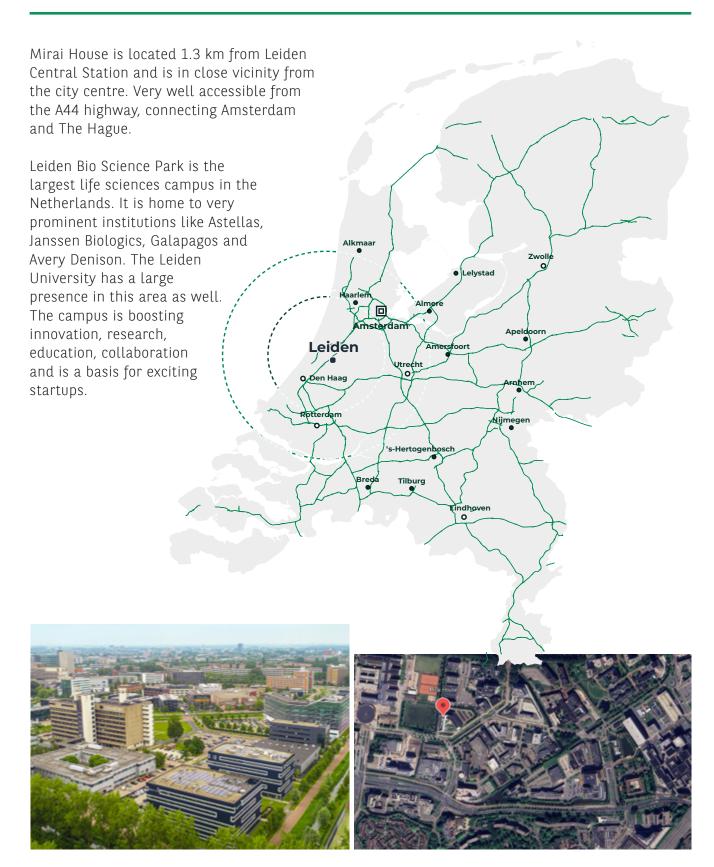

# THE BUILDING



Mirai House is a grade A office building which is designed by architect UN Studio. The building comprises office space, meeting spaces and laboratories.

The available space for lease is all office and arranged over the top three floors and offers a fully fitted and furnished suite. The building benefits from an onsite café / restaurant on the ground floor with an associated communal terrace.

## LOCATION



## RENT SPECIFICATIONS

### SCHEDULE OF AREAS AVAILABLE

| Area           | sqm (LFA) |
|----------------|-----------|
| 4th Floor      | 1,283*    |
| 5th Floor      | 1,274*    |
| 6th Floor      | 1,219*    |
| Meeting center | TBD       |

<sup>\*</sup>including allocation common area

#### RENT LEVEL

- ▶ Office: € 225.- (ex. vat)
- Parking spaces: € 1,800.- (ex. vat)

#### **SERVICE CHARGES**

- ▶ € 70.- (ex. vat) per sqm
- ► Annual reconciliation

#### **PARKING**

▶ 50 parking spaces

#### **TERMS**

Available by way of sublease for longer lease terms

#### **DELIVERY LEVEL**

Current condition including partitions, floor finishing, pantry's, data cabling and if desired furniture



### **SPECIFICATIONS**

- ► The property benefits from the following modern specifications:
- High