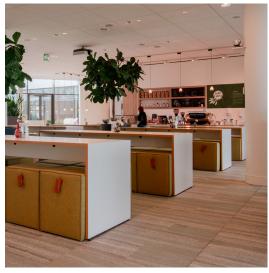

# THE BUILDING

Mirai House is a grade A office building which is designed by architect UN Studio. The building comprises office space, meeting spaces and laboratories.

The available space for lease is all office and arranged over the top three floors and offers a fully fitted and furnished suite. The building benefits from an onsite café / restaurant on the ground floor with an associated communal terrace.

### **SPECIFICATIONS**

- ► The property benefits from the following modern specifications:
- High end fitting out provisions and fully furnished
- Restaurant/café area
- Reception/security services
- EV charging points
- New BREEAM in-use certificate pending
- ▶ LED lighting
- ► Green EPC Labels
- Connected to Thermal Energy Storage
- Sedum roof