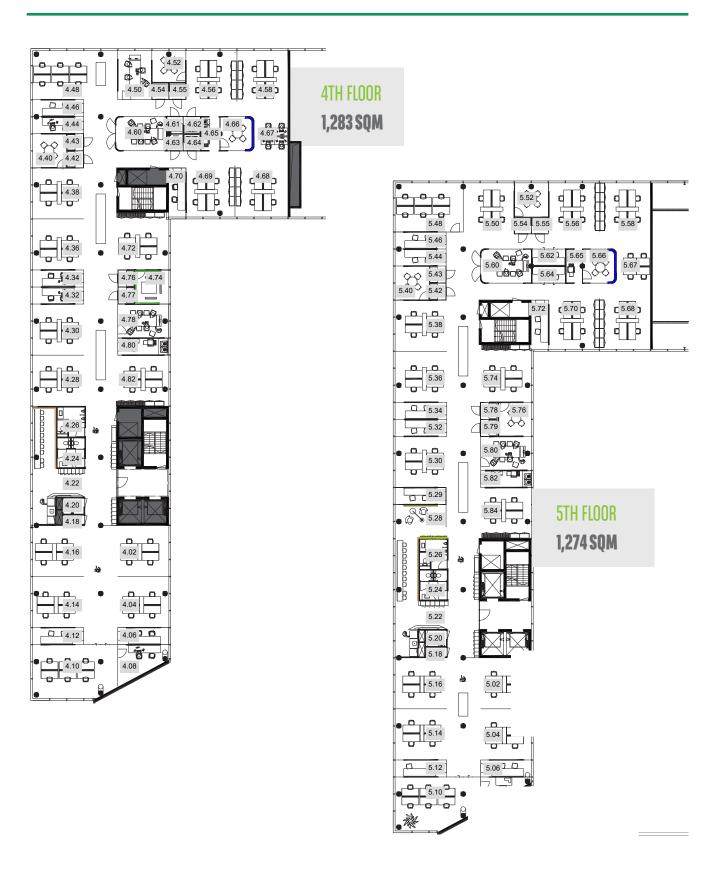

### SCHEDULE OF AREAS AVAILABLE

| Area           | sqm (LFA) |
|----------------|-----------|
| 4th Floor      | 1,283*    |
| 5th Floor      | 1,274*    |
| 6th Floor      | 1,219*    |
| Meeting center | TBD       |

<sup>\*</sup>including allocation common area

## FLOOR PLANS