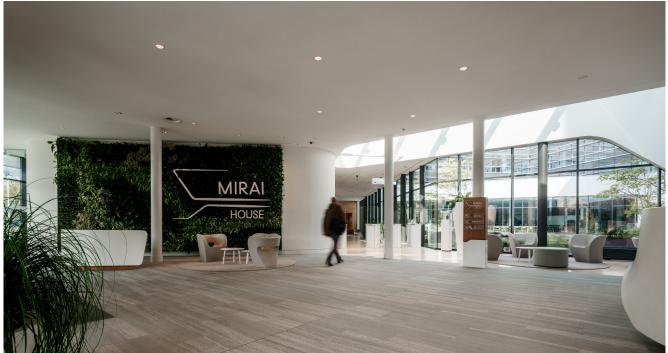

# THE BUILDING

Mirai House is a grade A office building which is designed by architect UN Studio. The building comprises office space, meeting spaces and laboratories.

The available space for lease is all office and arranged over the top three floors and offers a fully fitted and furnished suite. The building benefits from an onsite café / restaurant on the ground floor with an associated communal terrace.

### **SPECIFICATIONS**

- ► The property benefits from the following modern specifications:
- High end fitting out provisions and fully furnished
- Restaurant/café area
- Reception/security services
- EV charging points
- New BREEAM in-use certificate pending
- ▶ LED lighting
- ► Green EPC Labels
- Connected to Thermal Energy Storage
- Sedum roof