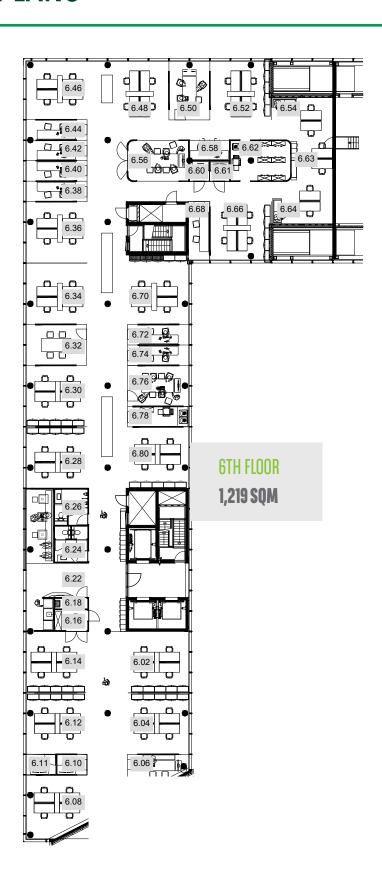

### SCHEDULE OF AREAS AVAILABLE

| Area           | sqm (LFA) |
|----------------|-----------|
| 4th Floor      | 1,283*    |
| 5th Floor      | 1,274*    |
| 6th Floor      | 1,219*    |
| Meeting center | TBD       |

<sup>\*</sup>including allocation common area

# FLOOR PLANS