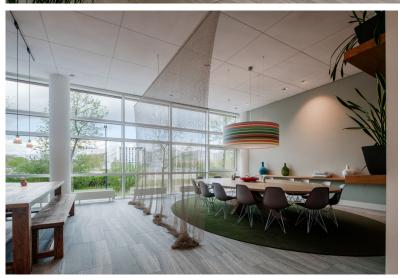

# THE BUILDING

Mirai House is a grade A office building which is designed by architect UN Studio. The building comprises office space, meeting spaces and laboratories.

The available space for lease is all office and arranged over the top three floors and offers a fully fitted and furnished suite. The building benefits from an onsite café / restaurant on the ground floor with an associated communal terrace.

### **SPECIFICATIONS**

- ► The property benefits from the following modern specifications:
- High end fitting out provisions and fully furnished
- Restaurant/café area
- Reception/security services
- EV charging points
- New BREEAM in-use certificate pending
- ▶ LED lighting
- ► Green EPC Labels
- Connected to Thermal Energy Storage
- Sedum roof