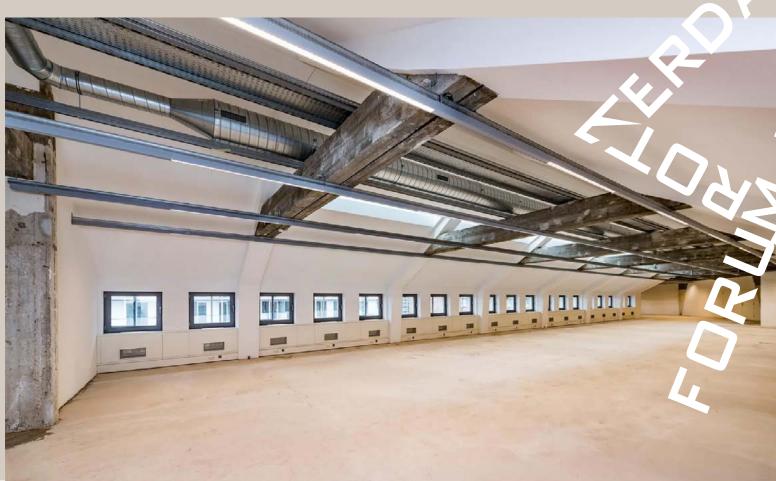

# A little bit more extraordinary

A distinctive loft space for you to make your own in the heart of central Rotterdam, where your everyday becomes just that little bit more extraordinary. A unique, aesthetic space in an iconic building from the moment you enter via the stunning spiral staircase to your own private loft and terrace overlooking the city in movement.

A signature, showcase space for those who think different. A space where you can bring your ideas to life and feel truly connected to your team. A space where you can be yourself and get excited. A space for you to get inspired, focus and feel good. A space for you to make your own and make your mark.

## Creative and collaborative

A captivating setting and an intimate atmosphere which fosters a genuine sense of teamwork, collaboration and connection. An easy and inspiring space which enhances creativity, connection and daily life, where people and ideas flow and thrive together.