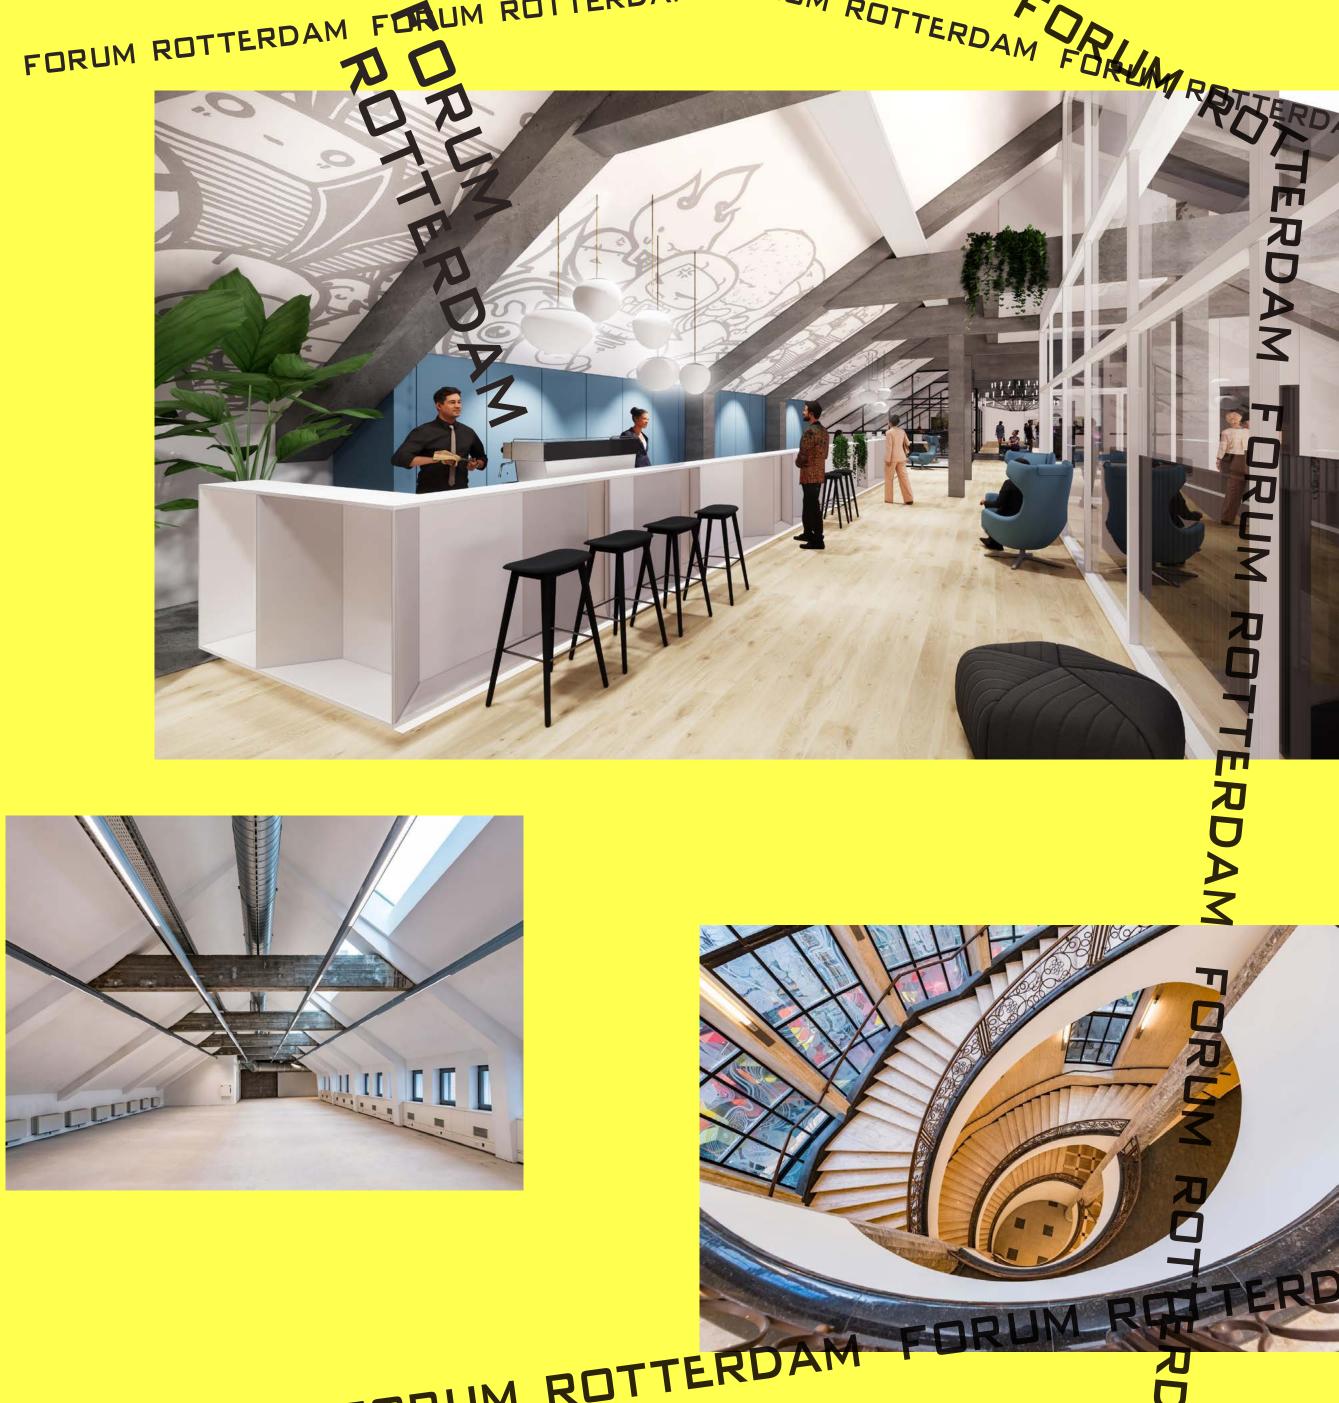

# A little bit more extraordinary

A distinctive loft space for you to make your own in the heart of central Rotterdam, where your everyday becomes just that little bit more extraordinary. A unique, aesthetic space in an iconic building from the moment you enter via the stunning spiral staircase to your own private loft and terrace overlooking the city in movement.

## Creative and collaborative

A captivating setting and an intimate atmosphere which fosters a genuine sense of teamwork, collaboration and connection. An easy and inspiring space which enhances creativity, connection and daily life, where people and ideas flow and thrive together.