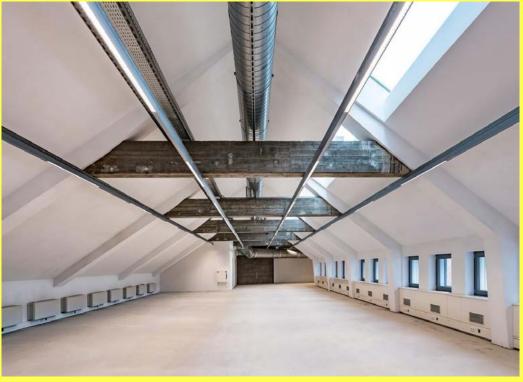

# A little bit more extraordinary

A distinctive loft space for you to make your own in the heart of central Rotterdam, where your everyday becomes just that little bit more extraordinary. A unique, aesthetic space in an iconic building from the moment you enter via the stunning spiral staircase to your own private loft and terrace overlooking the city in movement.

A space where your everyday is just that little bit more extraordinary.

UNIQUE CHARACTER

CITY CENTRAL

COLLABORATIVE **ENVIRONMENT** 

**CREATIVE**/

1,459 M2 LFA

A SPACE TO MAKE YOUR OWN

## Creative and collaborative

A captivating setting and an intimate atmosphere which fosters a genuine sense of teamwork, collaboration and connection. An easy and inspiring space which enhances creativity, connection and daily life, where people and ideas flow and thrive together.