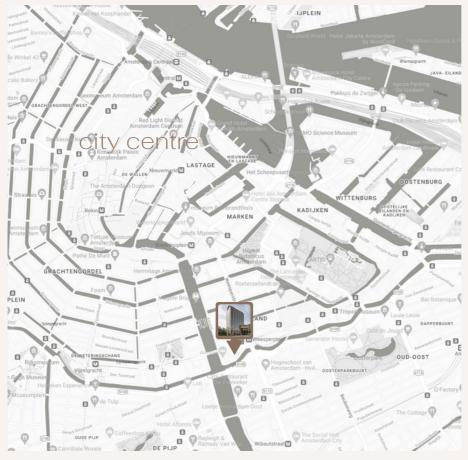

## By car & Public Transport

Sarphati Plaza is strategically located and is easily accessible. By car, the location can be reached indirectly via the motorway A10. Schiphol Airport is respectively 25km away. Metro station Weesperplein is adjacent the office building.