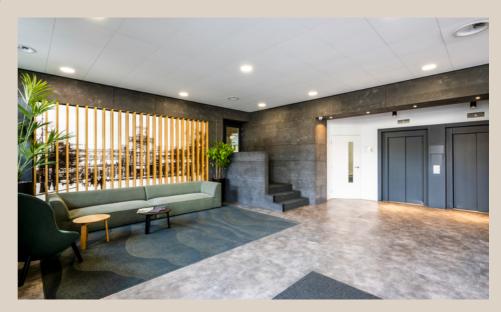

## BUILDING HIGHLIGHTS

- Modern office building in the center of Amsterdam;
- Energy Label Rating A
- Renovated building;
- Excellent accessible by car and public transport, near metro station Weesperplein.

## **DELIVERY**

The office space will be delivered including amongst others:

- Representative entrance;
- Reception;
- Totallyrenovated floor;
- LED lighting;
- Per floor double sanitary;
- Windows to be opened;
- Mechanical ventilation with top cooling;
- Suspended ceilings including integrated light fittings;
- Cable ducts for electricity, data- and telephone cabling.