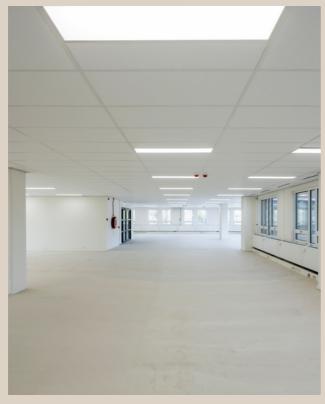

#### Size

653 sqm office space is available on the 5th floor

## **DELIVERY**

The office space will be delivered including amongst others:

- Representative entrance;
- Reception;
- Totallyrenovated floor;
- LED lighting;
- Per floor double sanitary;
- Windows to be opened;
- Mechanical ventilation with top cooling;
- Suspended ceilings including integrated light fittings;
- Cable ducts for electricity, data- and telephone cabling.