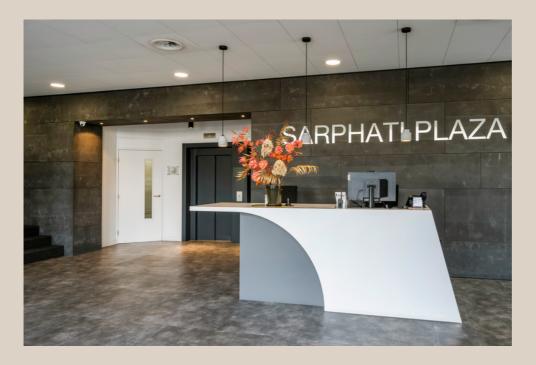

## **DELIVERY**

The office space will be delivered including amongst others:

- Representative entrance;
- Reception;
- Totallyrenovated floor;
- LED lighting;
- Per floor double sanitary;
- Windows to be opened;
- Mechanical ventilation with top cooling;
- Suspended ceilings including integrated light fittings;
- Cable ducts for electricity, data- and telephone cabling.