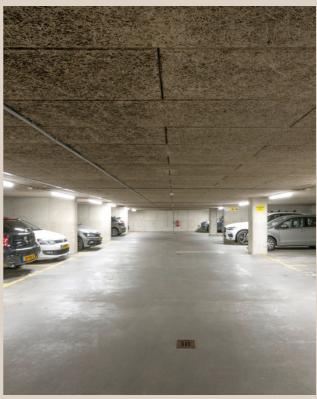

#### **Parking**

€ 3,500 per space per annum, excl. VAT

#### Parking

Parking spaces are available in underneath parking garage