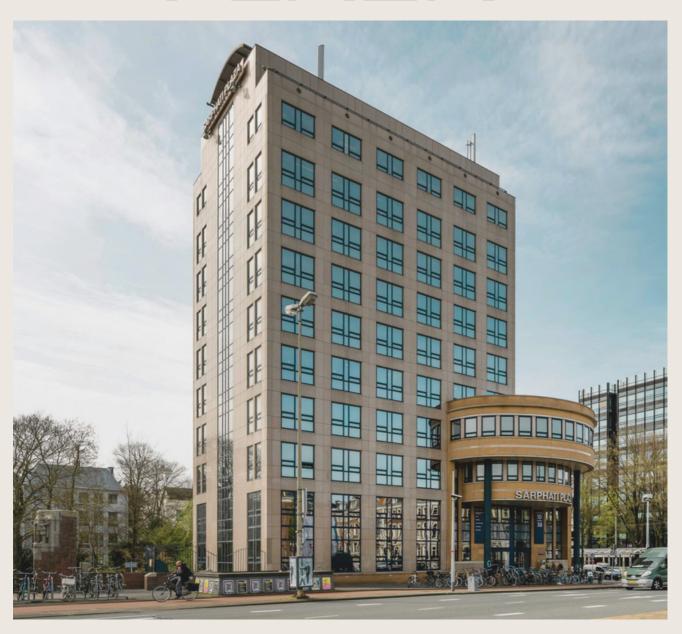

### SARPHATI PLAZA

situated in the authentic "Plantagebuurt" of Amsterdam.

## BUILDING HIGHLIGHTS

- Modern office building in the center of Amsterdam;
- Energy Label Rating A
- Renovated building;
- Excellent accessible by car and public transport, near metro station Weesperplein.