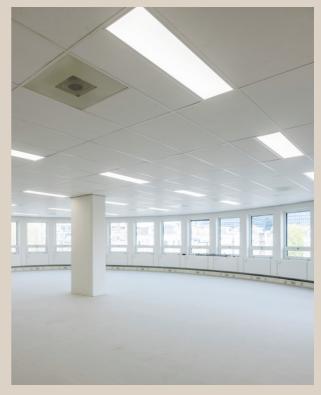

#### Size

653 sqm office space is available on the 5th floor

## **DELIVERY**

The office space will be delivered including amongst others:

- Representative entrance;
- Reception;
- Totallyrenovated floor;
- LED lighting;
- Per floor double sanitary;
- Windows to be opened;
- Mechanical ventilation with top cooling;
- Suspended ceilings including integrated light fittings;
- Cable ducts for electricity, data- and telephone cabling.