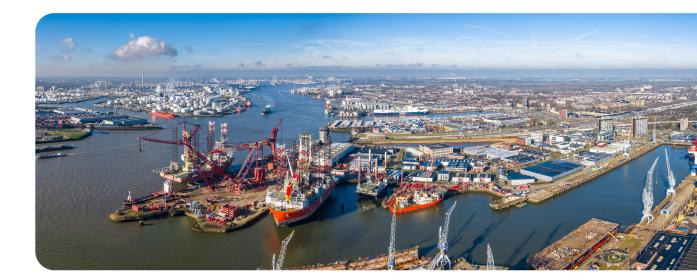

### Accessibility

11

This prime location in the Schiedam port area is next to the highway A4. S-DOCK 'The Villa' is excellently accessible by public transportation, in front of Schiedam Vijfsluizen Metro Line. Tenants who like to transport themselves by water can use the Watertaxi that stops in front of the door. S-DOCK 'the villa' has its own indoor parking garage. There are also P&R facilities in the immediate vicinity.