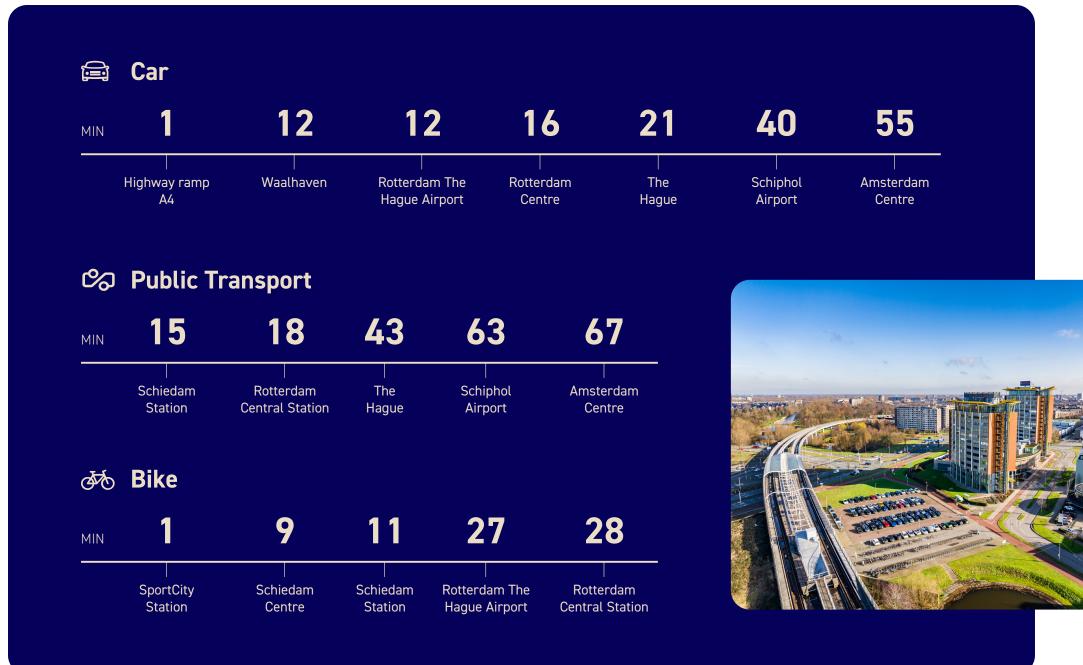

### Accessibility

11

This prime location in the Schiedam port area is next to the highway A4. S-DOCK 'The Villa' is excellently accessible by public transportation, in front of Schiedam Vijfsluizen Metro Line. Tenants who like to transport themselves by water can use the Watertaxi that stops in front of the door. S-DOCK 'the villa' has its own indoor parking garage. There are also P&R facilities in the immediate vicinity.