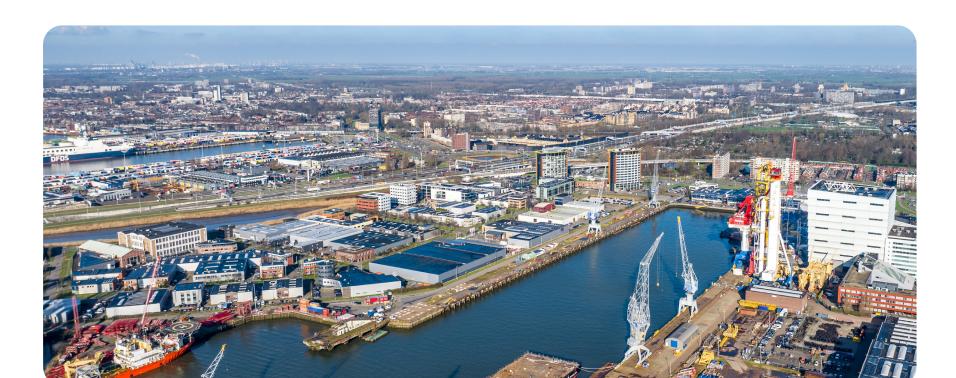

### Accessibility

11

This prime location in the Schiedam port area is next to the highway A4. S-DOCK 'The Villa' is excellently accessible by public transportation, in front of Schiedam Vijfsluizen Metro Line. Tenants who like to transport themselves by water can use the Watertaxi that stops in front of the door. S-DOCK 'the villa' has its own indoor parking garage. There are also P&R facilities in the immediate vicinity.