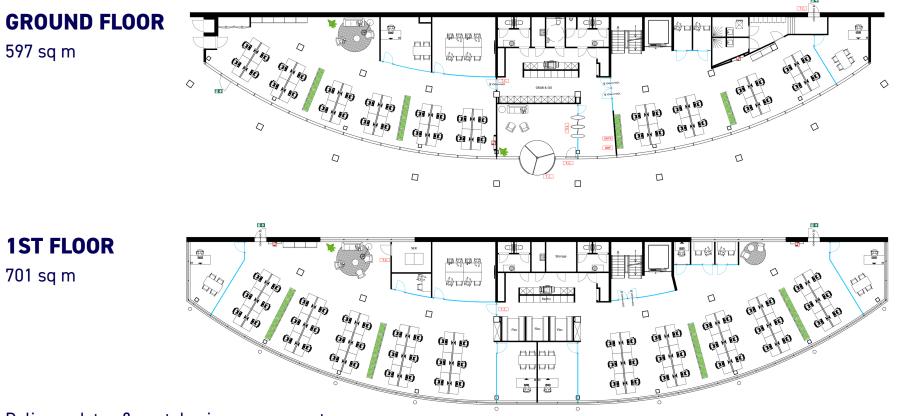

### **Availability**

In total approx. 2,197 sq m LFA is for rent, divided into 4 floors:

Delivery dates & rental prices on request.

### Availability

In total approx. 2,197 sq m LFA is for rent, divided into 4 floors: