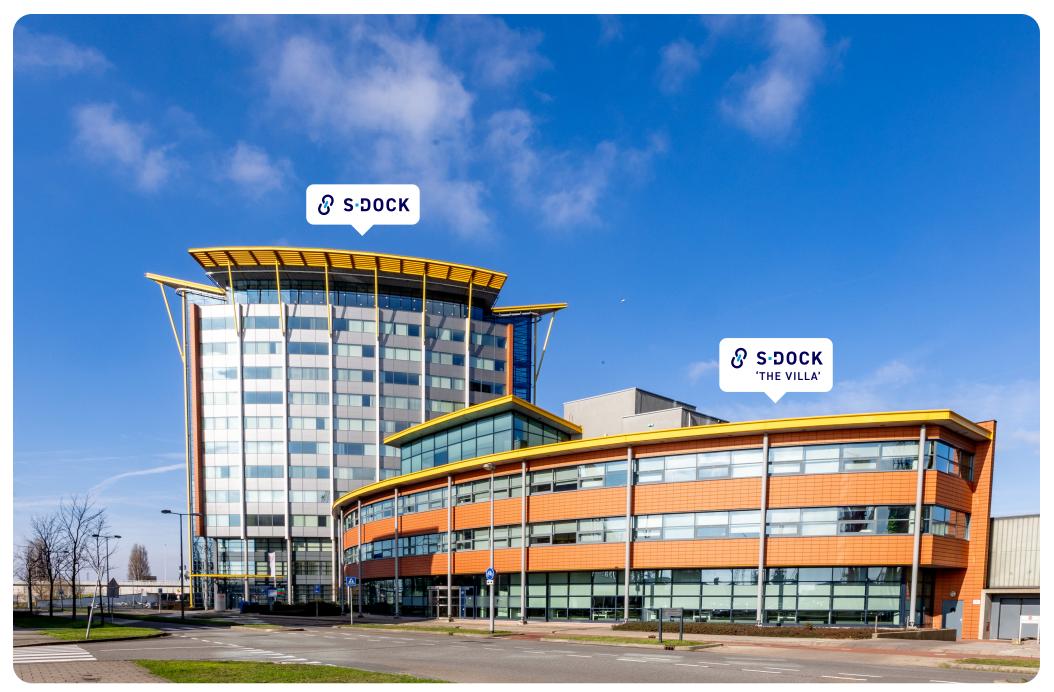

S-DOCK 'THE VILLA'

#### DOCK, CONNECT AND ACHIEVE

KAREL DOORMANWEG 48, SCHIEDAM

S-DOCK 'The Villa' has been renovated into a turn key office building, perfectly suitable for one tenant. With related building S-DOCK next to 'The Villa', both buildings encourage mutual interaction. S-DOCK has a common ground floor that welcomes also users of S-DOCK 'The Villa'.

### **Facilities**

- 2.197 m<sup>2</sup> office space LFA;
- Turnkey office with 160 workstations and 20 meeting rooms of different sizes
- Exclusive reception on the ground floor of S-Dock 'The Villa'
- Main entrance next to the metro stop;
- Use of shared facilities in related office building 'S-DOCK';