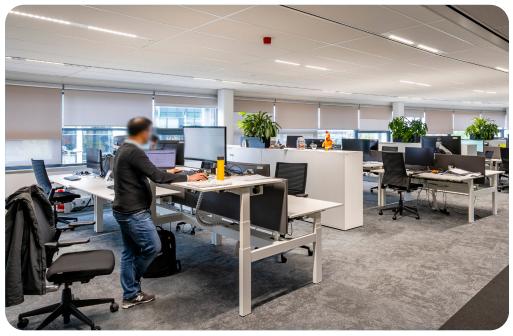

# Your flexible workstation

Related building S-DOCK next to 'The Villa' includes a reception area, coffee bar, restaurant and formal & informal meeting spaces on the common ground floor, which residents of S-DOCK 'The Villa' can use. The outdoor terrace creates a pleasant space for relaxation and connecting people.

### **Facilities**

- 2.197 m<sup>2</sup> office space LFA;
- Turnkey office with 160 workstations and 20 meeting rooms of different sizes
- Exclusive reception on the ground floor of S-Dock 'The Villa'
- Main entrance next to the metro stop;
- Use of shared facilities in related office building 'S-DOCK';

- Bright office space;
- A high end boardroom with 24 seats;
- Pantry on every floor;
- Own bicycle storage;
- Indoor parking garage with 47 parking lots (1:47) with charging stations;
- 1 elevator and staircases;