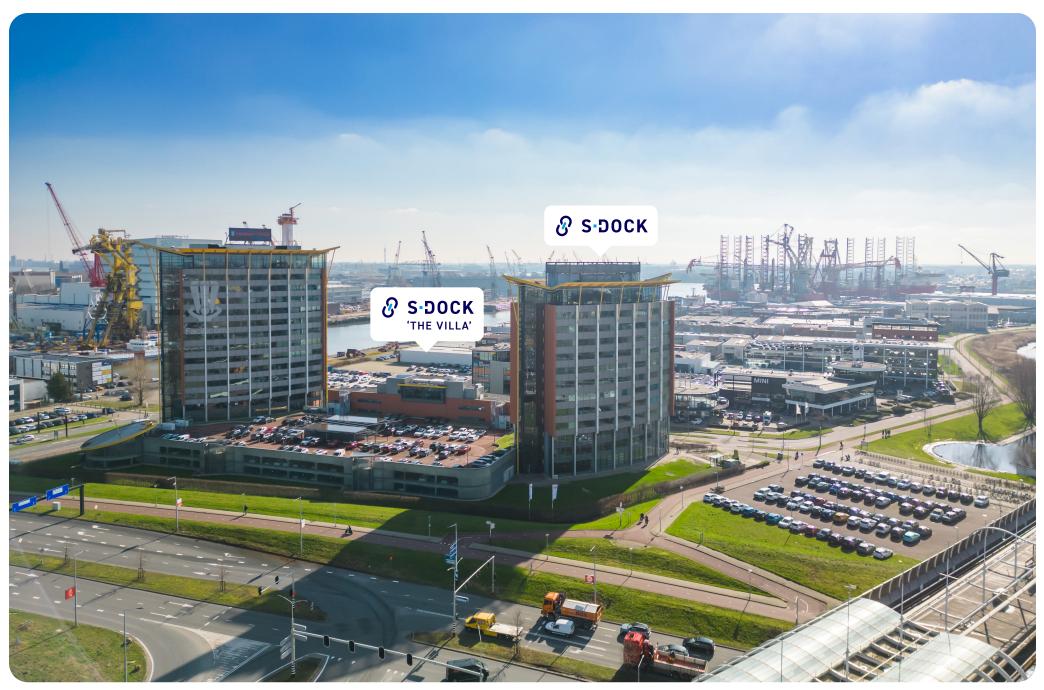

S-DOCK 'THE VILLA'

#### DOCK, CONNECT AND ACHIEVE

KAREL DOORMANWEG 48, SCHIEDAM

S-DOCK 'The Villa' has been renovated into a turn key office building, perfectly suitable for one tenant. With related building S-DOCK next to 'The Villa', both buildings encourage mutual interaction. S-DOCK has a common ground floor that welcomes also users of S-DOCK 'The Villa'.

# Your flexible workstation

Related building S-DOCK next to 'The Villa' includes a reception area, coffee bar, restaurant and formal & informal meeting spaces on the common ground floor, which residents of S-DOCK 'The Villa' can use. The outdoor terrace creates a pleasant space for relaxation and connecting people.