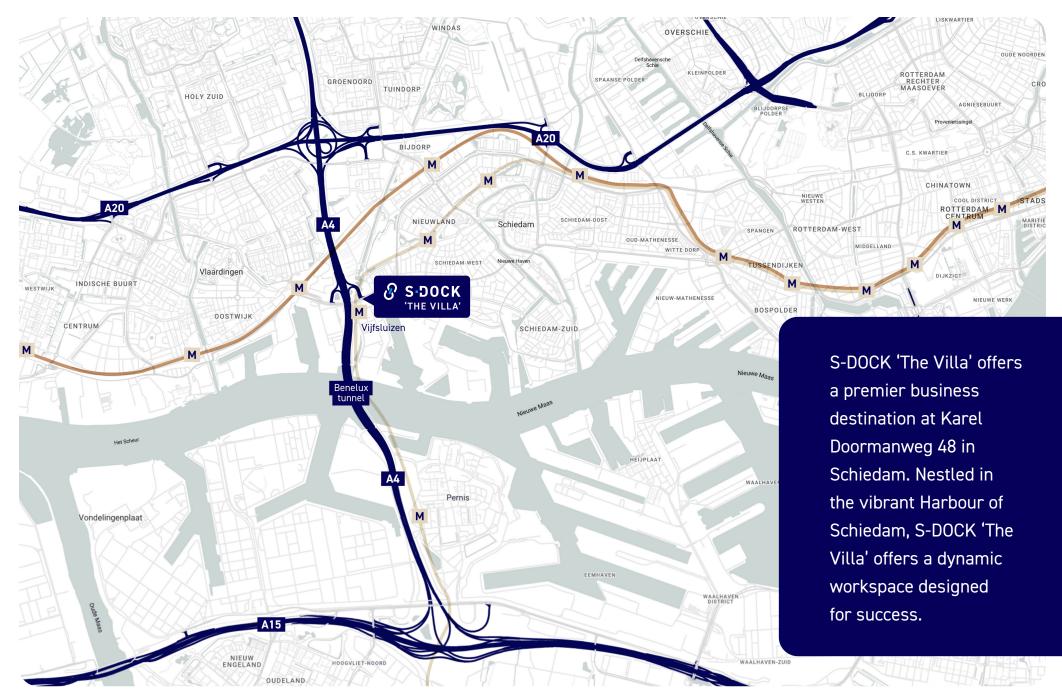

### Accessibility

11

This prime location in the Schiedam port area is next to the highway A4. S-DOCK 'The Villa' is excellently accessible by public transportation, in front of Schiedam Vijfsluizen Metro Line. Tenants who like to transport themselves by water can use the Watertaxi that stops in front of the door. S-DOCK 'the villa' has its own indoor parking garage. There are also P&R facilities in the immediate vicinity.