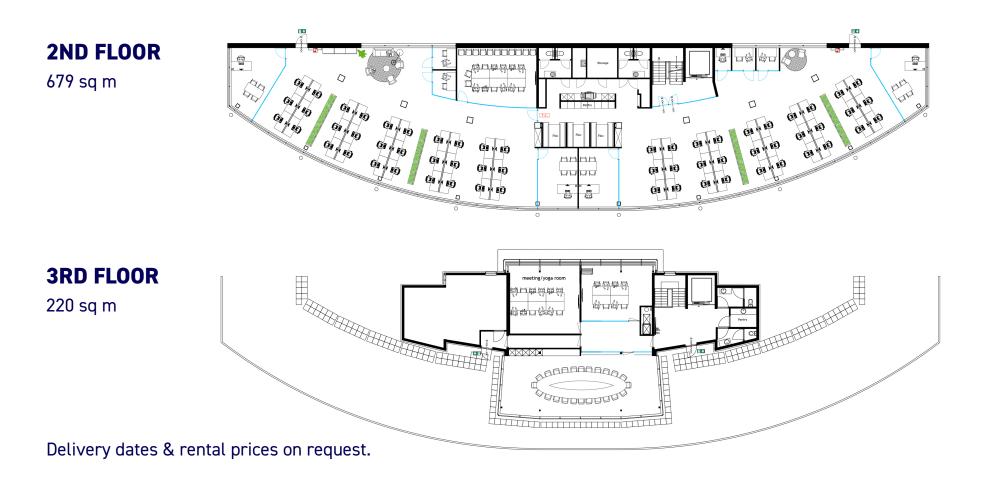

### **Availability**

In total approx. 2,197 sq m LFA is for rent, divided into 4 floors:

Delivery dates & rental prices on request.

### Availability

In total approx. 2,197 sq m LFA is for rent, divided into 4 floors: