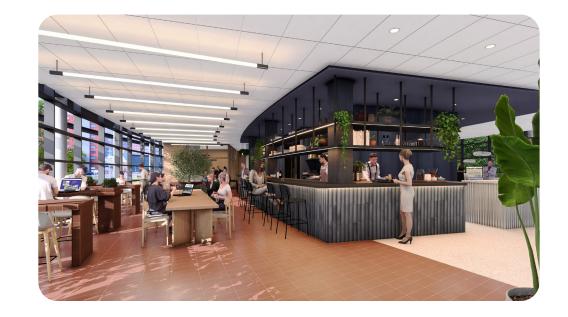

# Your flexible workstation

Related building S-DOCK next to 'The Villa' includes a reception area, coffee bar, restaurant and formal & informal meeting spaces on the common ground floor, which residents of S-DOCK 'The Villa' can use. The outdoor terrace creates a pleasant space for relaxation and connecting people.