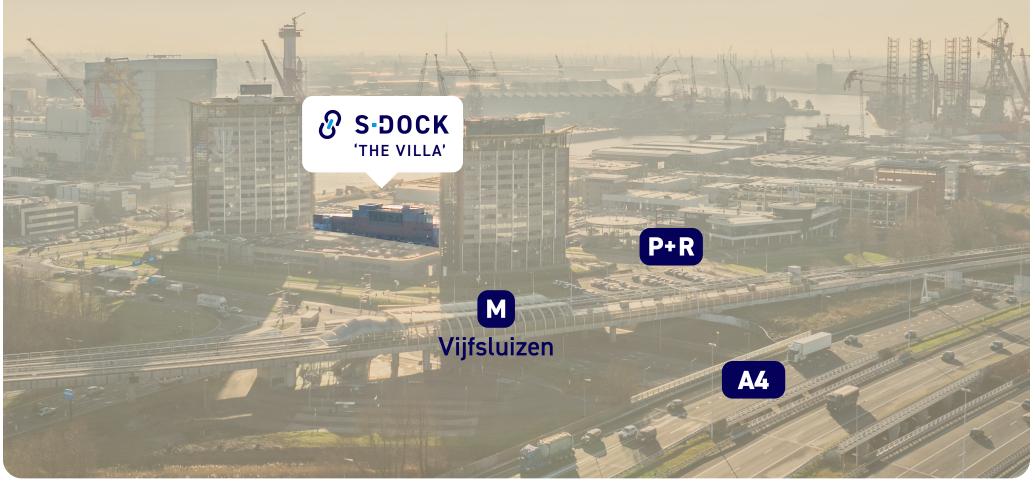

### Accessibility

11

This prime location in the Schiedam port area is next to the highway A4. S-DOCK 'The Villa' is excellently accessible by public transportation, in front of Schiedam Vijfsluizen Metro Line. Tenants who like to transport themselves by water can use the Watertaxi that stops in front of the door. S-DOCK 'the villa' has its own indoor parking garage. There are also P&R facilities in the immediate vicinity.