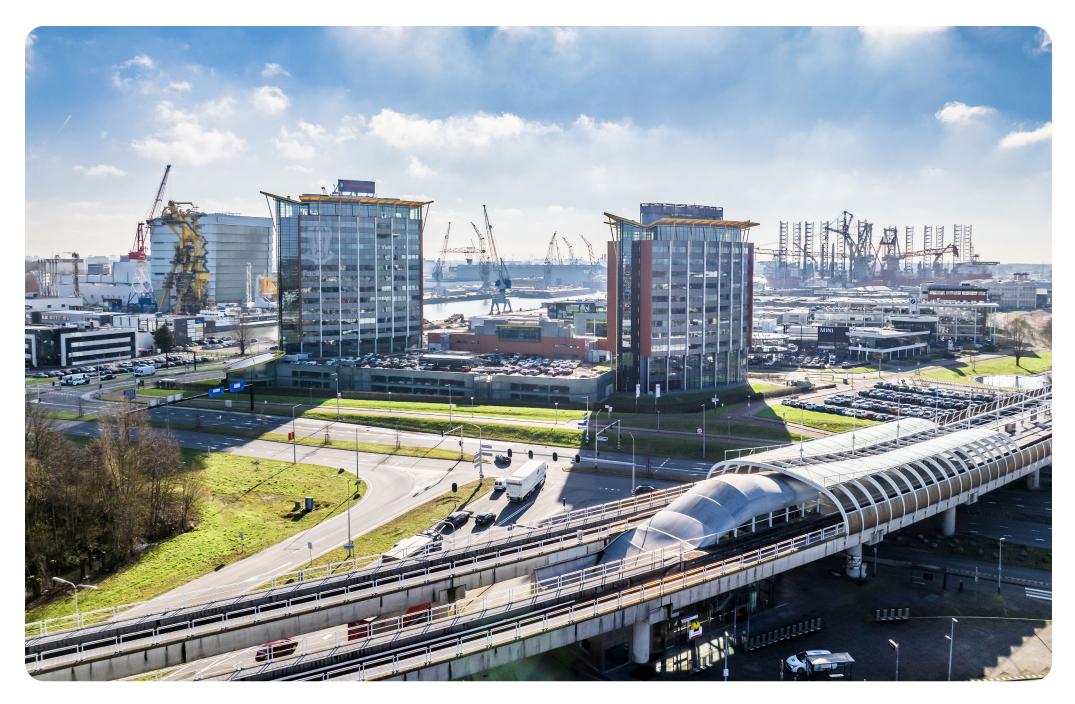

### Accessibility

11

This prime location in the Schiedam port area is next to the highway A4. S-DOCK 'The Villa' is excellently accessible by public transportation, in front of Schiedam Vijfsluizen Metro Line. Tenants who like to transport themselves by water can use the Watertaxi that stops in front of the door. S-DOCK 'the villa' has its own indoor parking garage. There are also P&R facilities in the immediate vicinity.