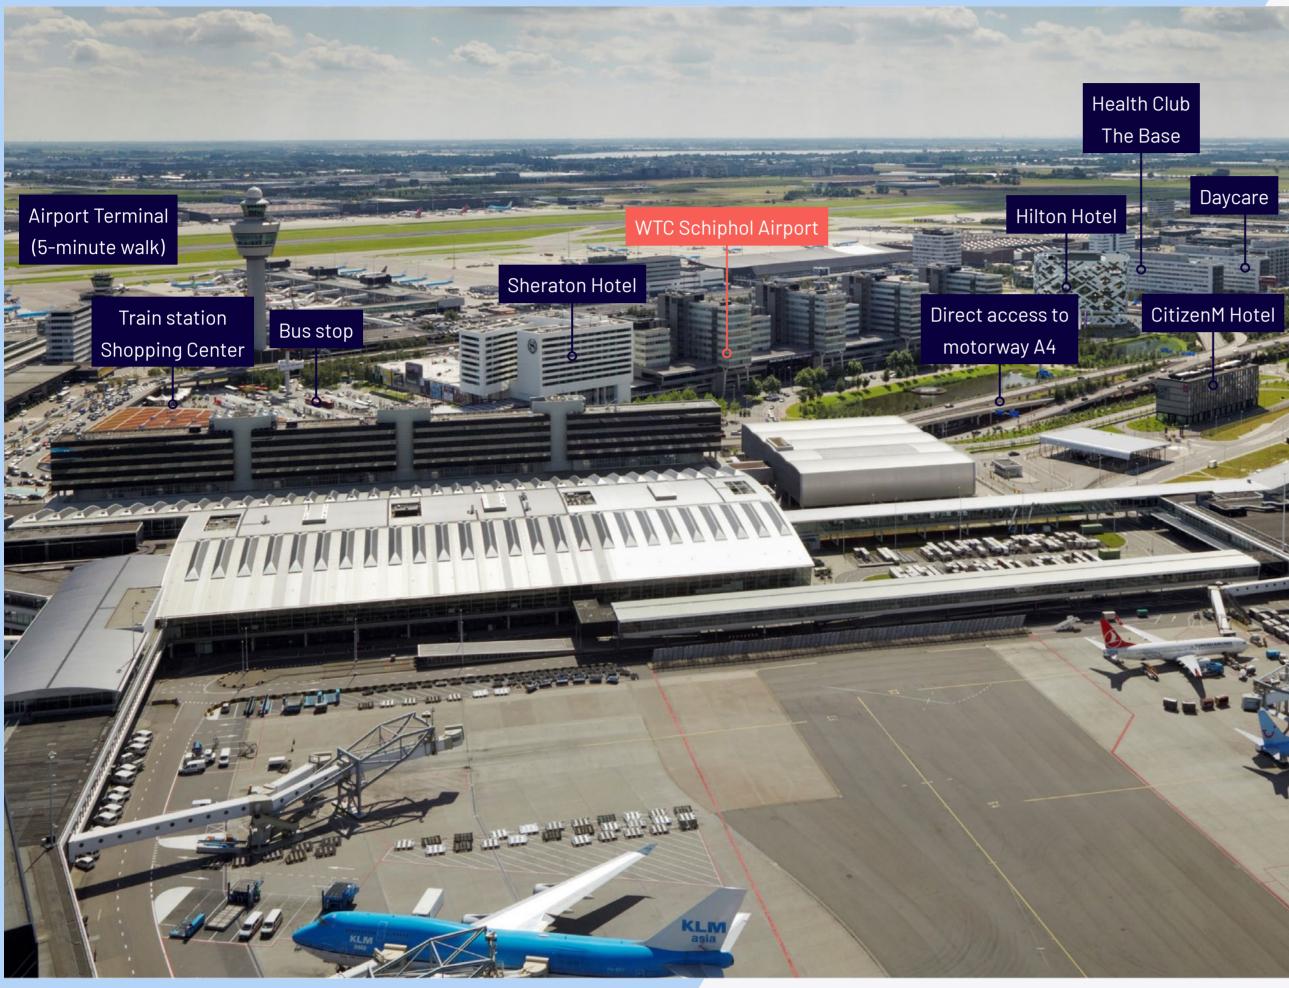

### **Connectivity Schiphol Airport**

#### **BY PLANE**

With approx. 300 destinations, Amsterdam Airport Schiphol is directly connected to the rest of the world.

#### **BY CAR**

Direct access to the A4, A5 and A9 motorways, all within a one-minute drive from WTC Schiphol Airport.

#### **BY TRAIN**

5th largest train station in the Netherlands direct connections throughout the Netherlands and to international destinations.

#### BY BUS

With 24 direct bus lines, a bus departs from Schiphol Plaza every minute to the desired destination of your employees.

#### BY TAXI

Taxis are available day and night and can bring you to every desired destination.

#### **BY BIKE**

Thanks to the spacious bike shed, you can always find a place to park your bike.

### Directly connected to several major motorways

- Utrecht (30-minutes)
- The Hague (35-minutes)
- Rotterdam (45-minutes)

15-minutes

CitizenM Hotel