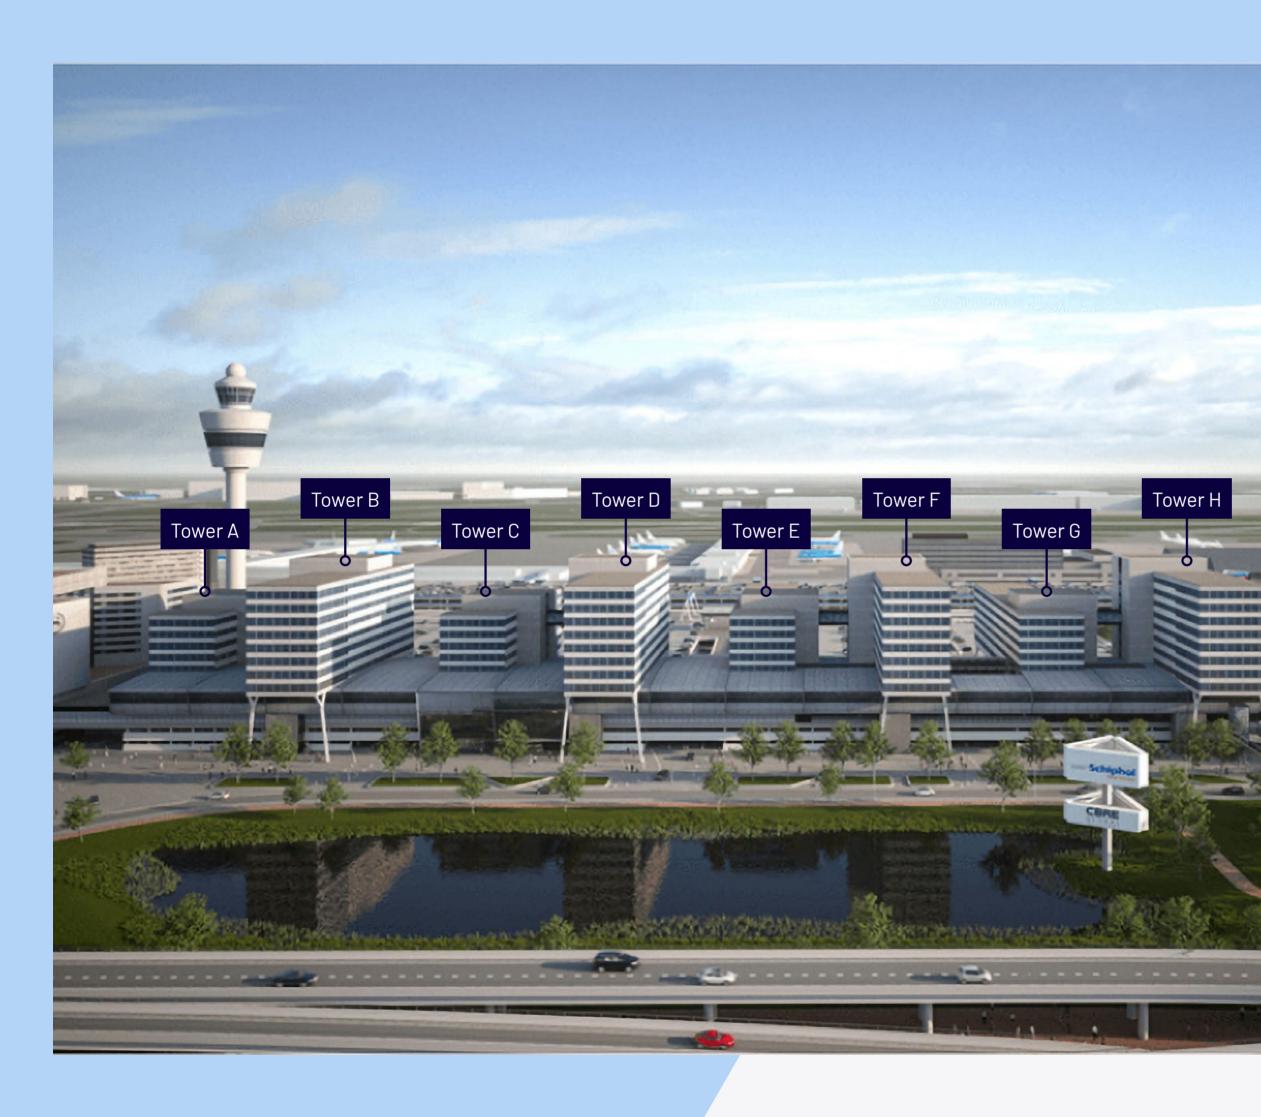

#### A bird's eye view of the asset

We have 56,000 square meters of office space and a large underground car park. The flexible layout offers endless possibilities. How do you want your office to look? Let's work it out together to create your ideal office space.

### The building

56,000 square meters approx. 90 tenants 2,300+ professionals 30+ nationalities 25+ facilities 1,100 parking spaces

View available office spaces

'WTC Schiphol Airport has a luxurious, international aura. It offers an entrepreneurial work environment with high-quality facilities.'