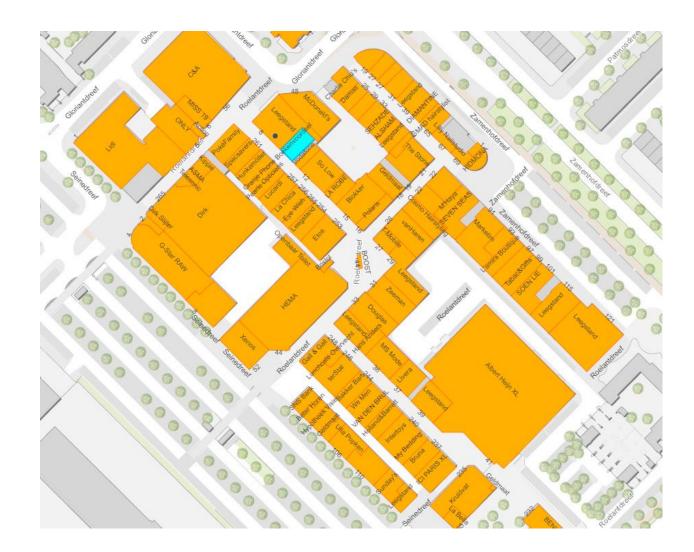

# UTRECHT ROELANTDREEF 9-10

BoekenVoordee

Hoi! VAKANTIE

Shoppingcenter Overvecht

### **ROELANTDREEF 9-10 IN UTRECHT**

**Footfall** 5,400

**Rent** EUR 85,000

#### LOCATION

The property is located in the direct vicinity of Lucardi, Blokker, Etos, Specsavers, Hunkemöller, vanHaren, T-Mobile, Hema.